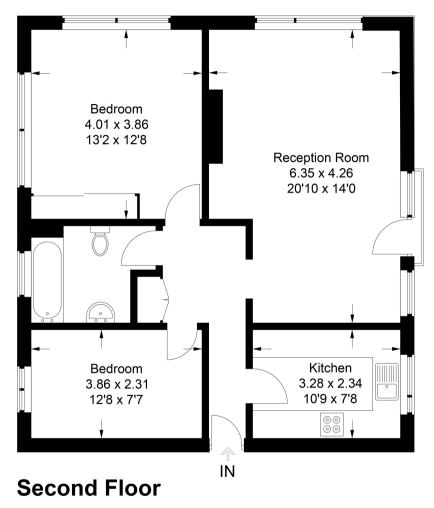

## Flat 7 Hertford End

Approximate Gross Internal Area 71.0 sq m / 764 sq ft

This plan is for layout guidance only. Not drawn to scale unless stated. Windows and door openings are approximate. Whilst every care is taken in the preparation of this plan, please check all dimensions, shapes and compass bearings before making any decisions reliant upon them.

© CJ Property Marketing Ltd Produced for Robsons - Northwood Lettings