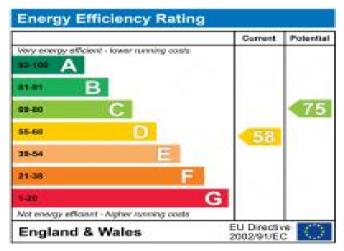

#### Additional Information

• Local Authority: Three Rivers

• Council Tax Band: E

• Deposit Amount: £2,307.00

• Reservation Payment: One weeks rent

• Energy Efficiency Rating: Band C

• Available Date: 27/09/2024