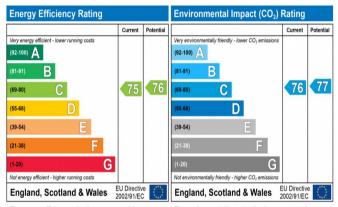

#### **Additional Information**

• Local Authority: Hillingdon

• Council Tax Band: D

• Energy Efficiency Rating: Band C

• Available Date: 06/11/2020

The energy efficiency rating is a measure of the overall efficiency of a home. The higher the rating the more energy efficient the home is and the lower the fuel bills will be.

The environmental impact rating is a measure of a home's impact on the environment in terms of carbon dioxide (CO<sub>2</sub>) emissions. The higher the rating the less impact it has on the environment.