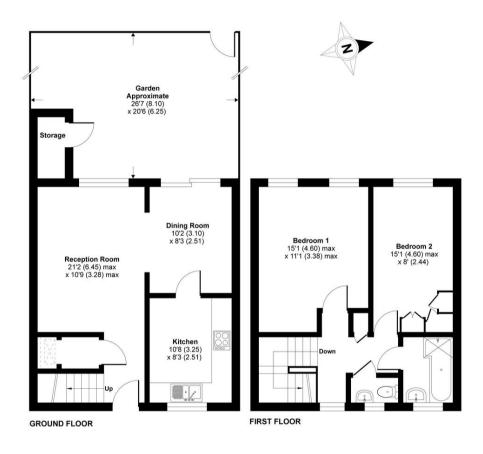

## Mezen Close, Mezen Close, Northwood, HA6

Approximate Area = 846 sq ft / 79 sq m Outbuilding = 17 sq ft / 2 sq m Total = 863 sq ft / 81 sq m For identification only - Not to scale

Floor plan produced in accordance with RICS Property Measurement Standards incorporating International Property Measurement Standards (IPMS2 Residential). ©nichecom 2020. Produced for Robosnos Lettings. REF: 655540.