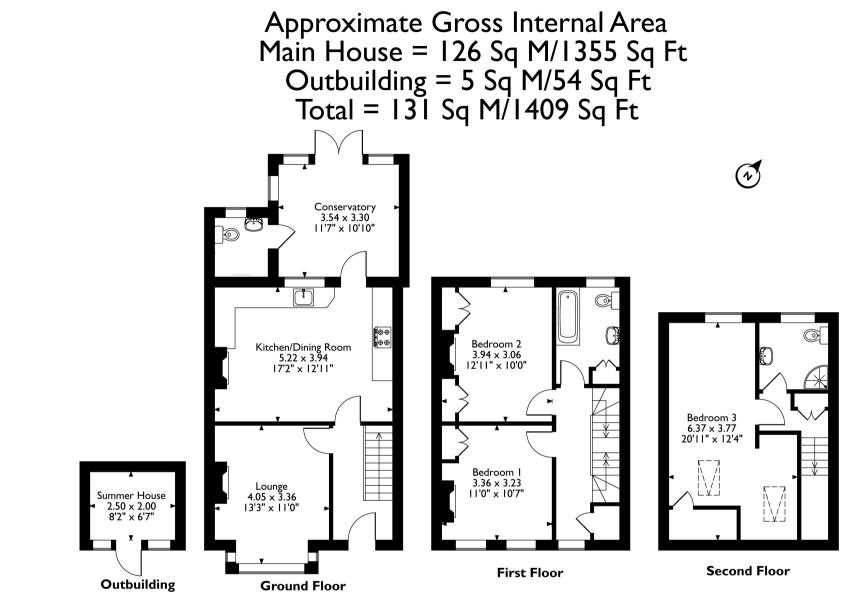

## A charming three bedroom Victorian end of terraced house

Reginald Road, Northwood, HA6 1EG

• ENTRANCE HALLWAY • LOUNGE • OPEN PLAN KITCHEN/DINING ROOM • CONSERVATORY • THREE DOUBLE BEDROOMS • TWO BATHROOMS • PRIVATE GARDEN • OFF STREET PARKING • UNFURNISHED

Please note that the location of doors, windows and other items are approximate and this floorplan is to be used for illustrative purposes only. Unauthorized reproduction is prohibited.

REGISTERED OFFICE 2-4 PACKHORSE ROAD, GERRARDS CROSS, BUCKINGHAMSHIRE, ENGLAND, SL9 7QE. COMPANY NO. 07557114. VAT NO. GB211239453