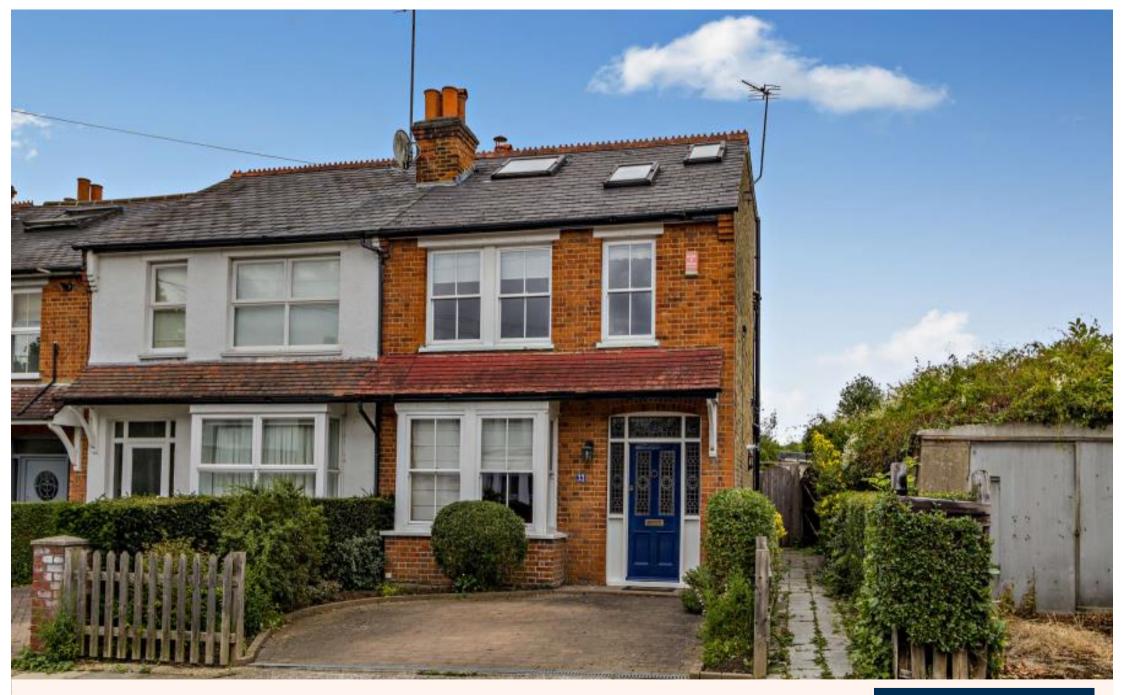

A charming three bedroom Victorian end of terraced house Reginald Road,Northwood, HA6 1EG

## A charming three bedroom Victorian end of terraced house

Reginald Road, Northwood, HA6 1EG

• ENTRANCE HALLWAY • LOUNGE • OPEN PLAN KITCHEN/DINING ROOM • CONSERVATORY • THREE DOUBLE BEDROOMS • TWO BATHROOMS • PRIVATE GARDEN • OFF STREET PARKING • UNFURNISHED

#### Description

A charming three bedroom Victorian end of terraced house offering contemporary decor and furnishings but keeping within the properties character. Positioned in one of the most sought after residential roads in the heart of Old Northwood. Benefiting from off street parking to the front and secluded, well maintained rear garden. The property offers three spacious double bedrooms and two modern bathrooms.