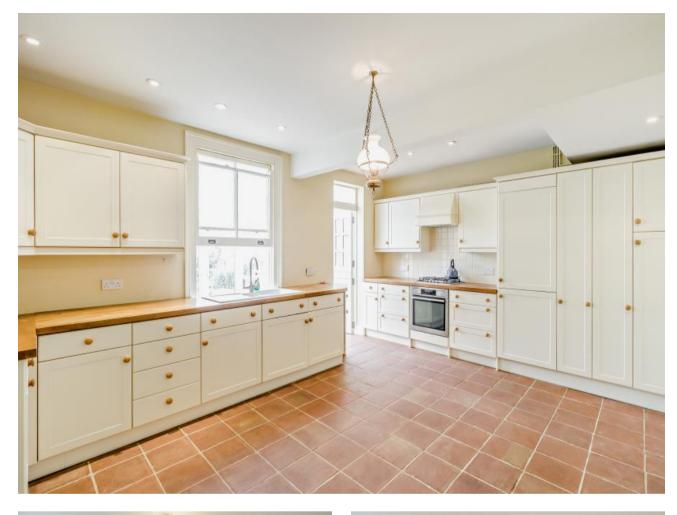

## A charming three bedroom Victorian end of terraced house

Reginald Road, Northwood, HA6 1EG

• ENTRANCE HALLWAY • LOUNGE • OPEN PLAN KITCHEN/DINING ROOM • CONSERVATORY • THREE DOUBLE BEDROOMS • TWO BATHROOMS • PRIVATE GARDEN • OFF STREET PARKING • UNFURNISHED

#### Description

A charming three bedroom Victorian end of terraced house offering contemporary decor and furnishings but keeping within the properties character. Positioned in one of the most sought after residential roads in the heart of Old Northwood. Benefiting from off street parking to the front and secluded, well maintained rear garden. The property offers three spacious double bedrooms and two modern bathrooms.