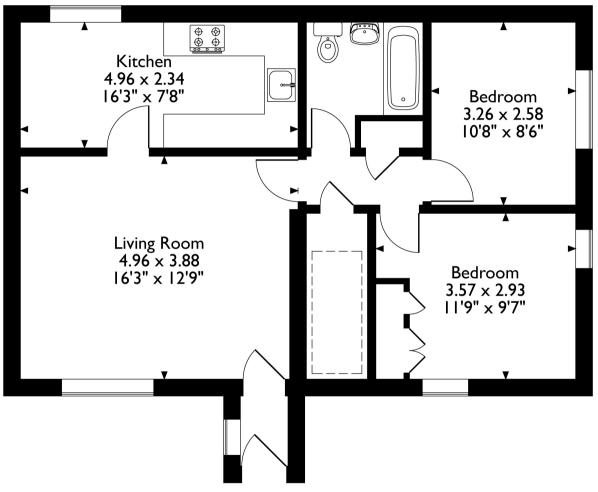

Craigmore Court, Murray Road, Northwood Approximate Gross Internal Area 65 Sq M/700 Sq Ft

Please note that the location of doors, windows and other items are approximate and this floorplan is to be used for illustrative purposes only. Unauthorized reproduction is prohibited.