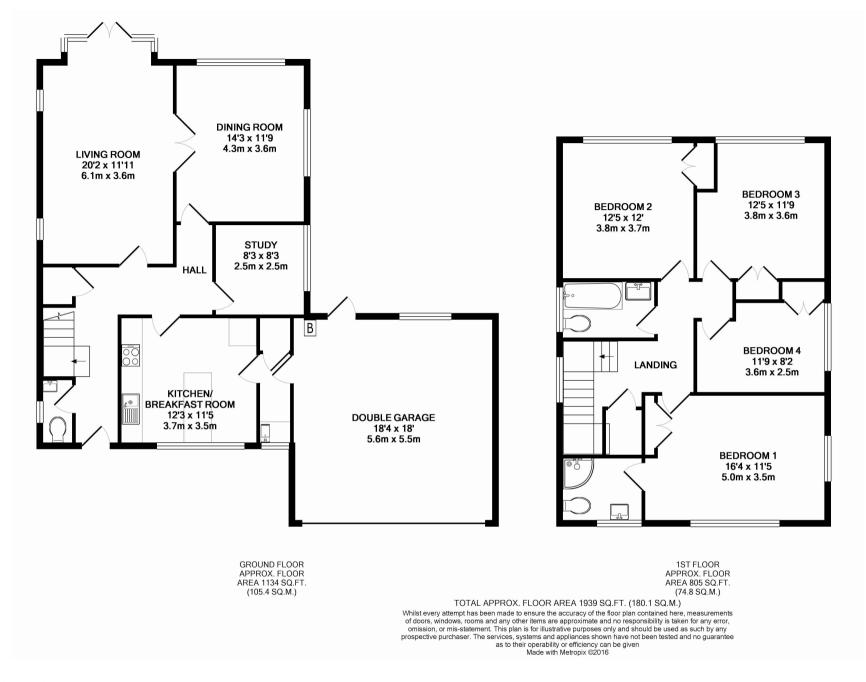

## **Description**

A spacious four double bedroom detached family home conveniently situated for access to Northwood Town Centre with excellent transport and shopping facilities. The property benefits from two reception rooms, a study, guest cloakroom and a wellfitted kitchen/breakfast room. To the first floor are four double bedrooms, the main bedroom with an ensuite shower room and a family bathroom. To the rear of the proeprty is a garden and to the front another garden, driveway with off street parking and a double garage.