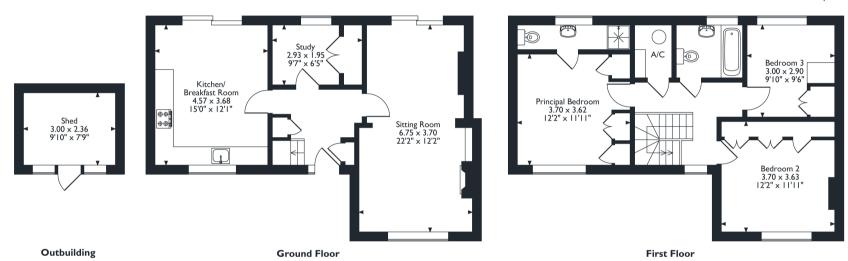

Townsend Way, Northwood, HA6 ITF
Approximate Gross Internal Area
Main House = 110 Sq M/1184 Sq Ft
Outbuilding = 7 Sq M/75 Sq Ft
Total = 117 Sq M/1259 Sq Ft

Please note that the location of doors, windows and other items are approximate and this floorplan is to be used for illustrative purposes only. Unauthorized reproduction is prohibited.