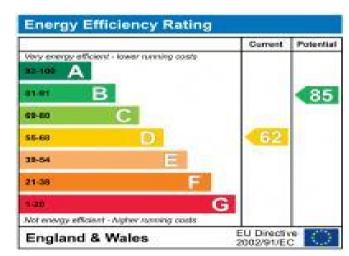

## **Additional Information**

• Local Authority: Hillingdon

• Council Tax Band: E

• Deposit Amount: £3,115.00

• Reservation Payment: One Weeks Rent

• Energy Efficiency Rating: Band D

• Available Date: 10/09/2025