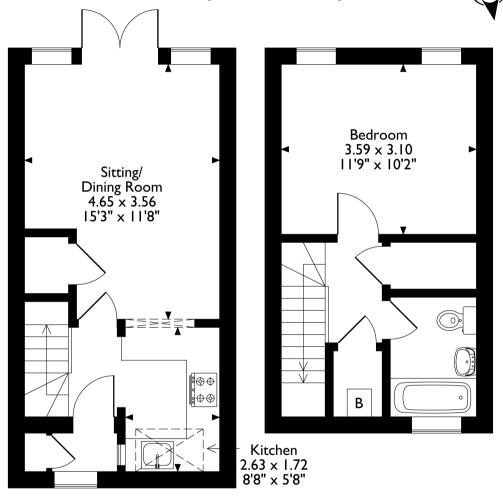

# Maycock Grove, Northwood, HA6 3PU Approximate Gross Internal Area 48 Sq M/517 Sq Ft

### **Ground Floor**

## First Floor

Please note that the location of doors, windows and other items are approximate and this floorplan is to be used for illustrative purposes only. Unauthorized reproduction is prohibited.