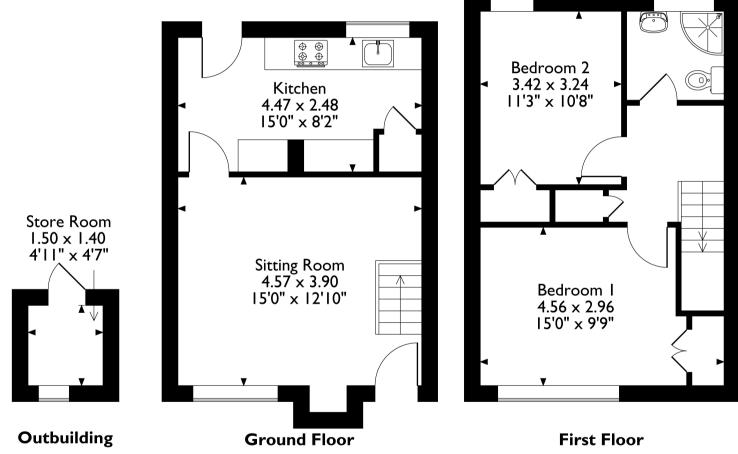

Hawkesworth Close, Northwood, HA6 2FT
Approximate Gross Internal Area
Main House = 62 Sq M/667 Sq Ft
Outbuilding = 2 Sq M/22 Sq Ft
Total = 64 Sq M/689 Sq Ft

Please note that the location of doors, windows and other items are approximate and this floorplan is to be used for illustrative purposes only. Unauthorized reproduction is prohibited.