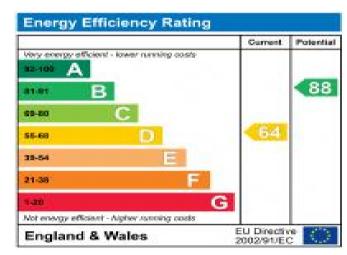

## **Additional Information**

• Local Authority: Hillingdon

• Council Tax Band: D

• Deposit Amount: £2,134.00

• Reservation Payment: One weeks rent

• Energy Efficiency Rating: Band D

• Available Date: 03/06/2025