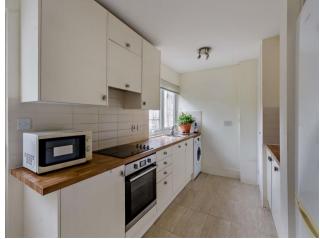

## A two bedroom terraced house in a cul de sac location

Hawkesworth Close, Northwood, HA6 2FT

• LIVING ROOM • FITTED KITCHEN • TWO BEDROOMS ONE WITH FITTED WARDROBES • MODERN SHOWER ROOM • REAR GARDEN • PRIVATE FRONT GARDEN • OUTSIDE STORAGE • PERMIT PARKING AVAILABLE ON THE STREET • PART FURNISHED

## **Description**

Located in a quiet cul-de-sac, this well-presented two-bedroom terraced home offers a bright living room, fitted kitchen with appliances, two bedrooms, and a modern family bathroom. Externally, there's a front patio with storage cupboard and a mature private rear garden. Permit parking is available on the street.