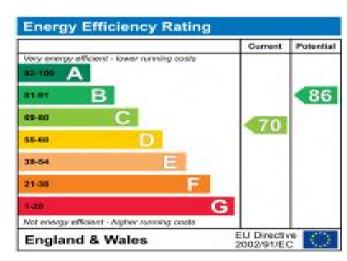

## **Additional Information**

• Local Authority: Hillingdon

• Council Tax Band: E

• Deposit Amount: £3,057.00

• Reservation Payment: One weeks rent

• Energy Efficiency Rating: Band C

• Available Date: 17/07/2025