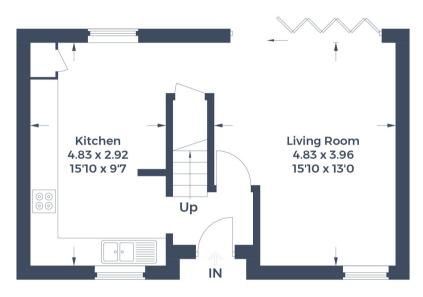

Approximate Gross Internal Area Ground Floor = 38.3 sq m / 412 sq ft First Floor = 38.4 sq m / 413 sq ft Total = 76.7 sq m / 825 sq ft

**Ground Floor** 

**First Floor** 

This plan is for layout guidance only. Not drawn to scale unless stated. Windows and door openings are approximate. Whilst every care is taken in the preparation of this plan, please check all dimensions, shapes and compass bearings before making any decisions reliant upon them.