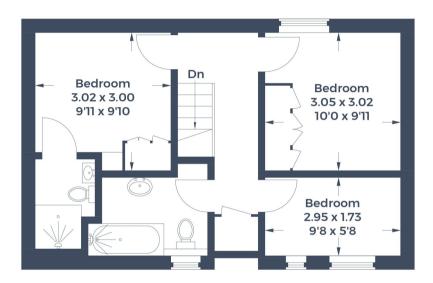

Approximate Gross Internal Area Ground Floor = 38.3 sq m / 412 sq ft First Floor = 38.4 sq m / 413 sq ft Total = 76.7 sq m / 825 sq ft

**Ground Floor** 

**First Floor** 

This plan is for layout guidance only. Not drawn to scale unless stated. Windows and door openings are approximate. Whilst every care is taken in the preparation of this plan, please check all dimensions, shapes and compass bearings before making any decisions reliant upon them.