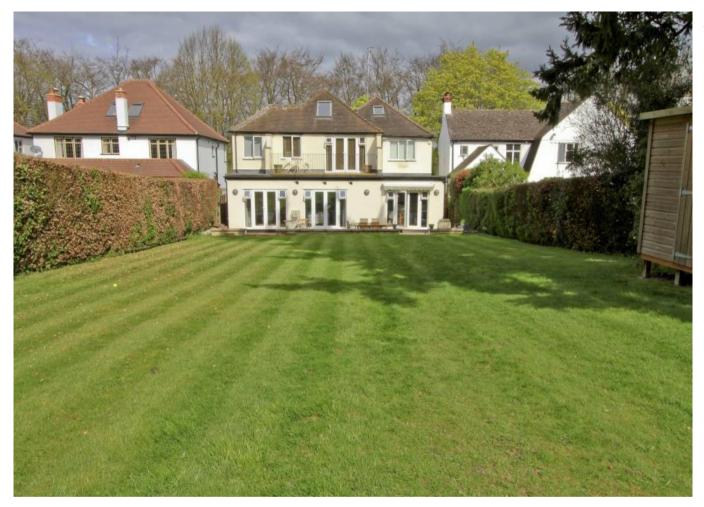

## A beautifully presented five bedroom detached family home

Moor Lane, Rickmansworth, Hertfordshire WD3 1LG

• ENTRANCE HALL • LIVING ROOM • KITCHEN/DINER • FAMILY ROOM • MASTER BEDROOM WITH DRESSING ROOM, NEW ENSUITE BATHROOM • BEDROOM TWO WITH NEW ENSUITE SHOWER ROOM • THREE FURTHER BEDROOMS • NEW FAMILY BATHROOM • WELL MAINTAINED REAR GARDEN • OFF STREET PARKING VIA OWN DRIVEWAY • UNFURNISHED • UTILITY & STUDY

## Description

A beautifully presented five bedroom detached family home offering bright and spacious living accommodation throughout. The property comprises of entrance hallway, kitchen/diner, family room, utility, study, living room leading on to a well maintained rear garden. To the first floor there are five bedrooms, master bedroom with new ensuite, dressing room & sun terrace, bedroom two with new ensuite, three further bedrooms and a new family bathroom. The property is offered unfurnished with off street parking.