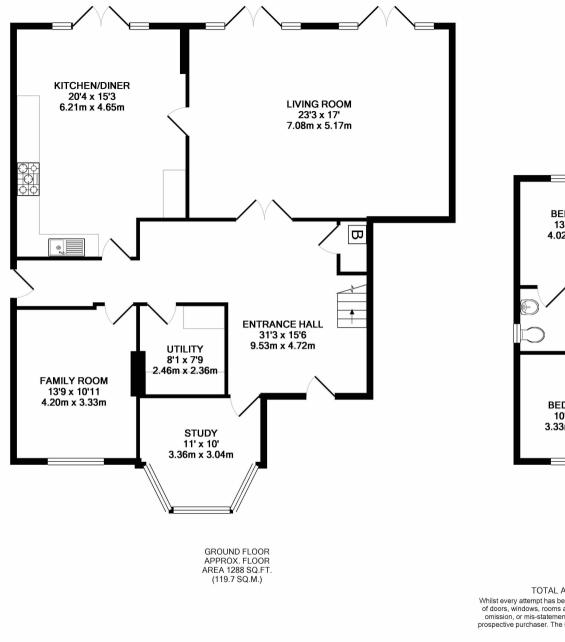

## A beautifully presented five bedroom detached family home

Moor Lane, Rickmansworth, Hertfordshire WD3 1LG

• ENTRANCE HALL • LIVING ROOM • KITCHEN/DINER • FAMILY ROOM • MASTER BEDROOM WITH DRESSING ROOM, NEW ENSUITE BATHROOM • BEDROOM TWO WITH NEW ENSUITE SHOWER ROOM • THREE FURTHER BEDROOMS • NEW FAMILY BATHROOM • WELL MAINTAINED REAR GARDEN • OFF STREET PARKING VIA OWN DRIVEWAY • UNFURNISHED • UTILITY & STUDY

## Description

A beautifully presented five bedroom detached family home offering bright and spacious living accommodation throughout. The property comprises of entrance hallway, kitchen/diner, family room, utility, study, living room leading on to a well maintained rear garden. To the first floor there are five bedrooms, master bedroom with new ensuite, dressing room & sun terrace, bedroom two with new ensuite, three further bedrooms and a new family bathroom. The property is offered unfurnished with off street parking.