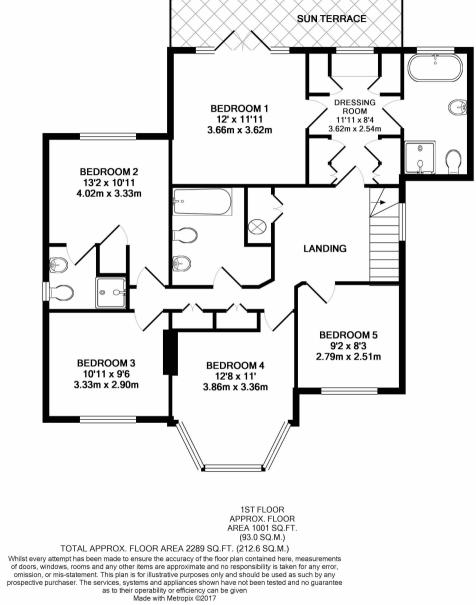

## A beautifully presented five bedroom detached family home

Moor Lane, Rickmansworth, Hertfordshire WD3 1LG

• ENTRANCE HALL • LIVING ROOM • KITCHEN/DINER • FAMILY ROOM • MASTER BEDROOM WITH DRESSING ROOM, NEW ENSUITE BATHROOM • BEDROOM TWO WITH NEW ENSUITE SHOWER ROOM • THREE FURTHER BEDROOMS • NEW FAMILY BATHROOM • WELL MAINTAINED REAR GARDEN • OFF STREET PARKING VIA OWN DRIVEWAY • UNFURNISHED • UTILITY & STUDY

## Description

A beautifully presented five bedroom detached family home offering bright and spacious living accommodation throughout. The property comprises of entrance hallway, kitchen/diner, family room, utility, study, living room leading on to a well maintained rear garden. To the first floor there are five bedrooms, master bedroom with new ensuite, dressing room & sun terrace, bedroom two with new ensuite, three further bedrooms and a new family bathroom. The property is offered unfurnished with off street parking.