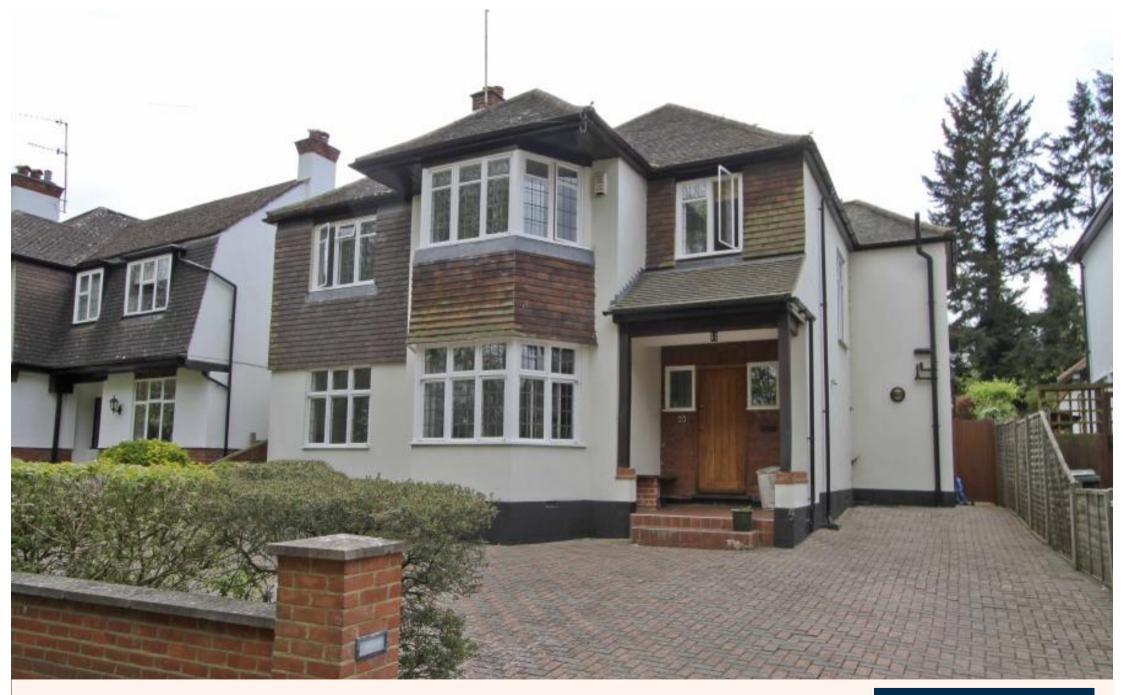

A beautifully presented five bedroom detached family home Moor Lane, Rickmansworth, Hertfordshire WD3 1LG

## A beautifully presented five bedroom detached family home

Moor Lane, Rickmansworth, Hertfordshire WD3 1LG

• ENTRANCE HALL • LIVING ROOM • KITCHEN/DINER • FAMILY ROOM • MASTER BEDROOM WITH DRESSING ROOM, NEW ENSUITE BATHROOM • BEDROOM TWO WITH NEW ENSUITE SHOWER ROOM • THREE FURTHER BEDROOMS • NEW FAMILY BATHROOM • WELL MAINTAINED REAR GARDEN • OFF STREET PARKING VIA OWN DRIVEWAY • UNFURNISHED • UTILITY & STUDY

## Description

A beautifully presented five bedroom detached family home offering bright and spacious living accommodation throughout. The property comprises of entrance hallway, kitchen/diner, family room, utility, study, living room leading on to a well maintained rear garden. To the first floor there are five bedrooms, master bedroom with new ensuite, dressing room & sun terrace, bedroom two with new ensuite, three further bedrooms and a new family bathroom. The property is offered unfurnished with off street parking.