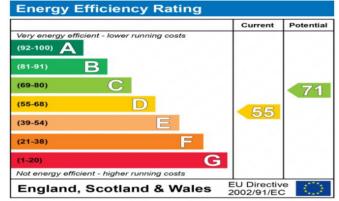

## **Additional Information**

- Local Authority: Three Rivers District Council
- Council Tax Band: G
- Deposit Amount: £6,369.00
- Reservation Payment: One weeks rent
- Energy Efficiency Rating: Band D
- Available Date: 30/07/2025

The energy efficiency rating is a measure of the overall efficiency of a home. The higher the rating the more energy efficient the home is and the lower the fuel bills will be.

REGISTERED OFFICE 2-4 PACKHORSE ROAD, GERRARDS CROSS, BUCKINGHAMSHIRE, ENGLAND, SL9 7QE. COMPANY NO. 07557114. VAT NO. GB211239453