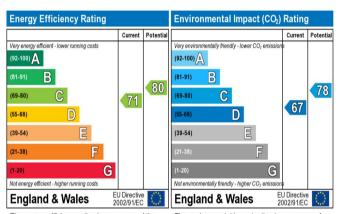

## Additional Information

• Local Authority: London Borough of Hillingdon

• Council Tax Band: D

• Deposit Amount: £2,301.00

• Reservation Payment: One weeks rent

• Energy Efficiency Rating: Band C

• Available Date: 24/07/2025

The energy efficiency rating is a measure of the overall efficiency of a home. The higher the rating the more energy efficient the home is and the lower the fuel bills will be.

The environmental impact rating is a measure of a home's impact on the environment in terms of carbon dioxide  $(CO_2)$  emissions. The higher the rating the less impact it has on the environment.