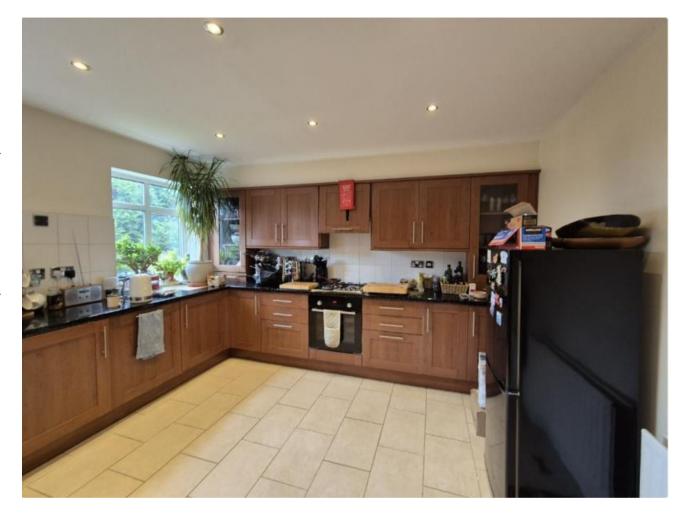

## An impressive two double bedroom, two bathroom split-level maisonette

Cervantes Court, Northwood, Middlesex HA6 1AL

• ENTRANCE HALLWAY • STAIRS TO FLOOR FLOOR • LIVING/DINING ROOM • KITCHEN/BREAKFAST ROOM • STAIRS TO SECOND FLOOR • MASTER BEDROOM WITH ENSUITE SHOWER ROOM • SECOND BEDROOM • FAMILY BATHROOM • PRIVATE DECKING AREA • GARAGE • UNFURNISHED

## **Description**

An impressive two double bedroom, two bathroom split-level maisonette providing spacious living accommodation presented in good condition throughout. Conveniently situated for access to the Metropolitan Line station and local shopping and restaurant facilities. The property also benefits from a garage in a block.