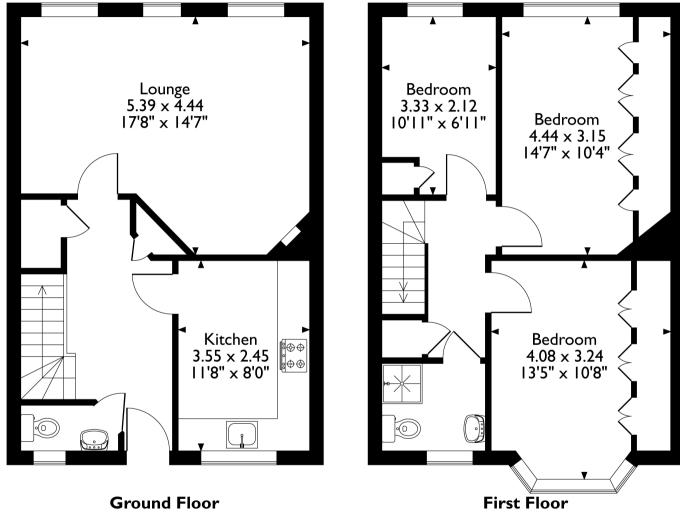

## **Description**

Located in the sought-after area of Moor Park, this well-presented three-bedroom duplex apartment offers generous living space and excellent convenience. Set over two floors, the property is ideally situated within close proximity to Moor Park train station, providing easy access for commuters. The apartment features a bright and airy living room, a separate fully fitted kitchen, and a convenient guest W/C on the lower floor. Upstairs, there are three well-proportioned bedrooms along with a modern family shower room. Additional benefits include an allocated parking space, double glazing, and a peaceful residential setting.

# Wolsey Mansions, Wolsey Road, Northwood, HA6 2HL Approximate Gross Internal Area 89 Sq M/958 Sq Ft

Please note that the location of doors, windows and other items are approximate and this floorplan is to be used for illustrative purposes only. Unauthorized reproduction is prohibited.