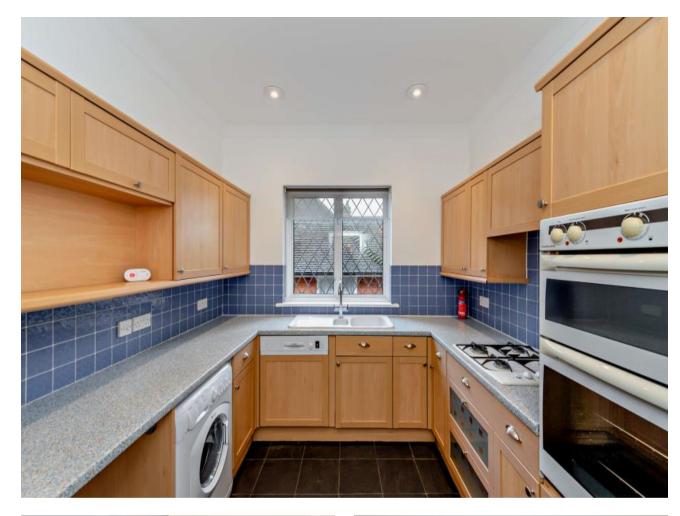

## **Description**

A charming two bedroom two bathroom first floor apartment forming part of a character building offering spacious accommodation and delightful communal grounds. The Property comprises of entrance hall, kitchen, lounge/dining room leading on to a balcony, master bedroom with fitted wardrobes & ensuite bathroom, second bedroom and family bathroom. This property is offered unfurnished with communal parking.