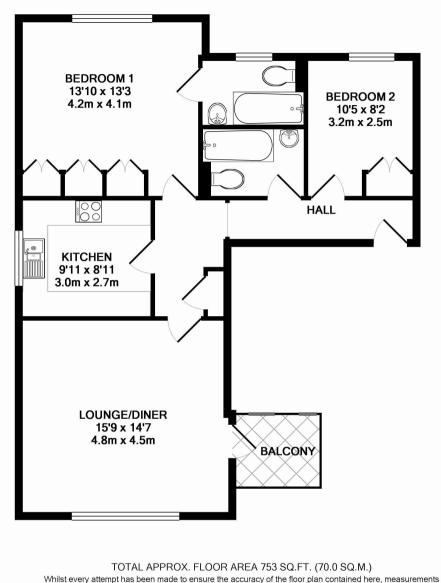

## **Description**

A charming two bedroom two bathroom first floor apartment forming part of a character building offering spacious accommodation and delightful communal grounds. The Property comprises of entrance hall, kitchen, lounge/dining room leading on to a balcony, master bedroom with fitted wardrobes & ensuite bathroom, second bedroom and family bathroom. This property is offered unfurnished with communal parking.

Whilst every attempt has been made to ensure the accuracy of the floor plan contained here, measurements of doors, windows, rooms and any other items are approximate and no responsibility is taken for any error, omission, or mis-statement. This plan is for illustrative purposes only and should be used as such by any prospective purchaser. The services, systems and appliances shown have not been tested and no guarantee as to their operability or efficiency can be given