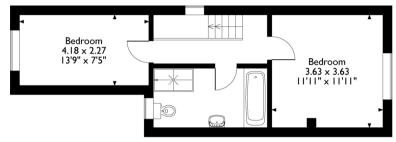

# Park Lane, Harefield, Uxbridge, UB9 6BJ Approximate Gross Internal Area 75 Sq M/807 Sq Ft

Ground Floor

First Floor

Please note that the location of doors, windows and other items are approximate and this floorplan is to be used for illustrative purposes only. Unauthorized reproduction is prohibited.