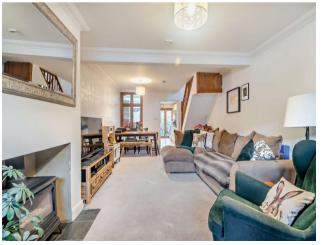

## **Description**

A delightful two bedroom character cottage in this sought after area in Harefield. The ground floor offers a spacious living room leading to a modern fitted kitchen and utility room. On the first floor, the master bedroom overlooks the front of the property and bedroom two overlooks the rear garden. The family bathroom is a modern four piece white suite including a panelled bath, W.C with low level flush, wash hand basin with cupboard below and walk-in shower. The rear garden has a large area of lawn and a paved patio area to the rear.