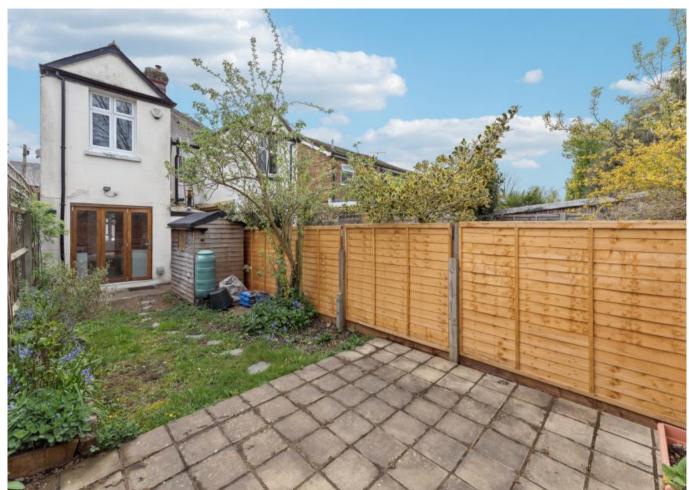

## **Description**

A delightful two bedroom character cottage in this sought after area in Harefield. The ground floor offers a spacious living room leading to a modern fitted kitchen and utility room. On the first floor, the master bedroom overlooks the front of the property and bedroom two overlooks the rear garden. The family bathroom is a modern four piece white suite including a panelled bath, W.C with low level flush, wash hand basin with cupboard below and walk-in shower. The rear garden has a large area of lawn and a paved patio area to the rear.