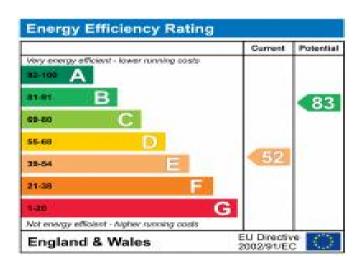

### Additional Information

• Local Authority: Hillingdon

• Council Tax Band: D

• Deposit Amount: £2,076.00

• Reservation Payment: One weeks rent

• Energy Efficiency Rating: Band E

• Available Date: 12/05/2025