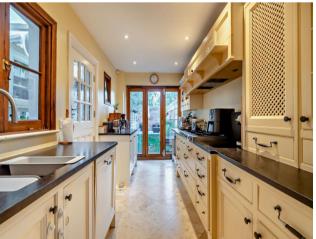

## **Description**

A delightful two bedroom character cottage in this sought after area in Harefield. The ground floor offers a spacious living room leading to a modern fitted kitchen and utility room. On the first floor, the master bedroom overlooks the front of the property and bedroom two overlooks the rear garden. The family bathroom is a modern four piece white suite including a panelled bath, W.C with low level flush, wash hand basin with cupboard below and walk-in shower. The rear garden has a large area of lawn and a paved patio area to the rear.