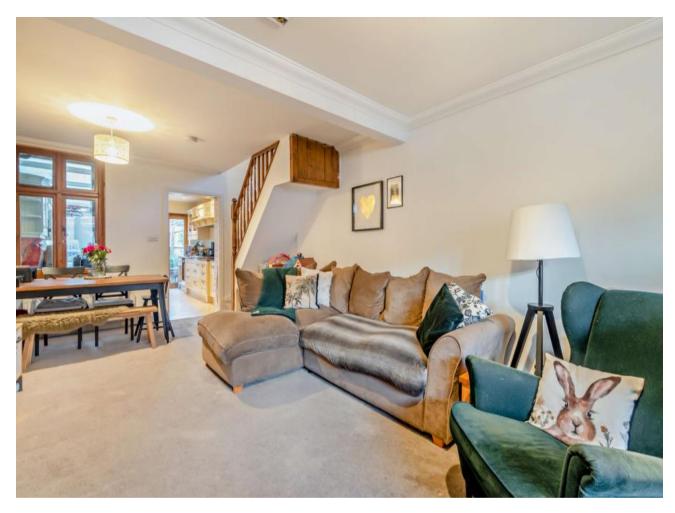

## **Description**

A delightful two bedroom character cottage in this sought after area in Harefield. The ground floor offers a spacious living room leading to a modern fitted kitchen and utility room. On the first floor, the master bedroom overlooks the front of the property and bedroom two overlooks the rear garden. The family bathroom is a modern four piece white suite including a panelled bath, W.C with low level flush, wash hand basin with cupboard below and walk-in shower. The rear garden has a large area of lawn and a paved patio area to the rear.