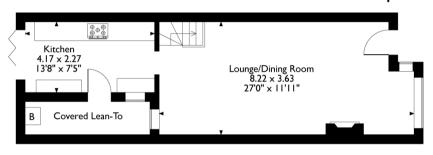

# Park Lane, Harefield, Uxbridge, UB9 6BJ Approximate Gross Internal Area 75 Sq M/807 Sq Ft

Ground Floor

First Floor

Please note that the location of doors, windows and other items are approximate and this floorplan is to be used for illustrative purposes only. Unauthorized reproduction is prohibited.