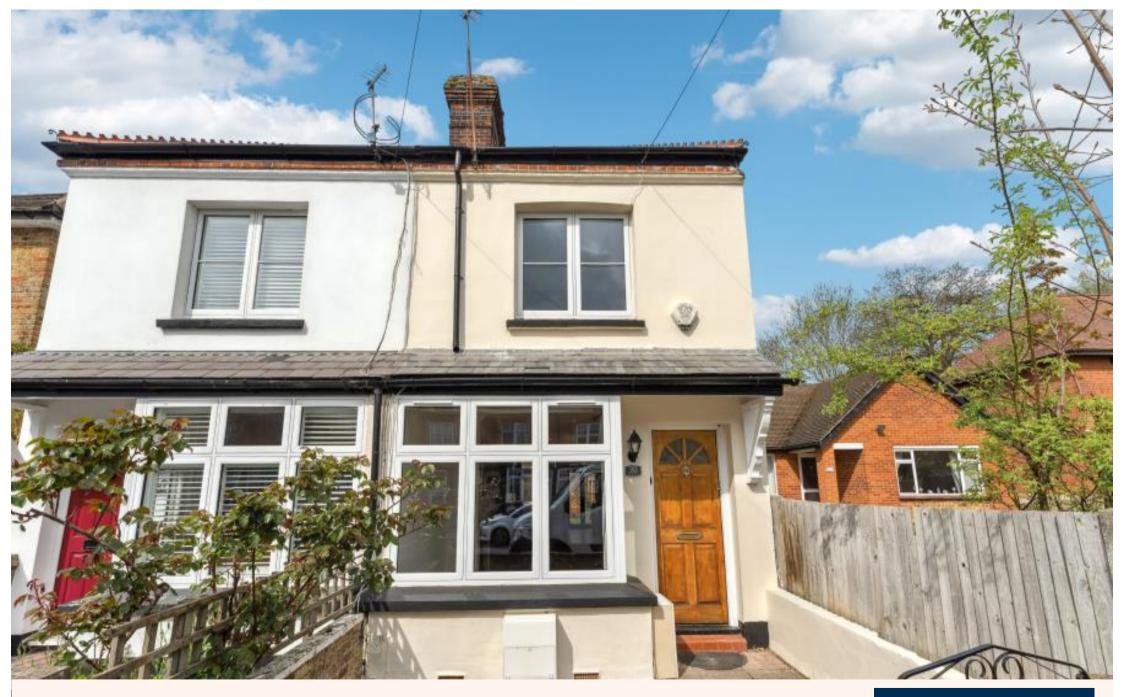

# A delightful two bedroom character cottage in this sought after area in Harefield

Park Lane, Harefield, UB9 6BJ

• LOUNGE/DINING ROOM • KITCHEN with APPLIANCES • TWO BEDROOMS • BATHROOM • REAR GARDEN • UTILITY ROOM • ON STREET PARKING • UNFURNISHED

## **Description**

A delightful two bedroom character cottage in this sought after area in Harefield. The ground floor offers a spacious living room leading to a modern fitted kitchen and utility room. On the first floor, the master bedroom overlooks the front of the property and bedroom two overlooks the rear garden. The family bathroom is a modern four piece white suite including a panelled bath, W.C with low level flush, wash hand basin with cupboard below and walk-in shower. The rear garden has a large area of lawn and a paved patio area to the rear.