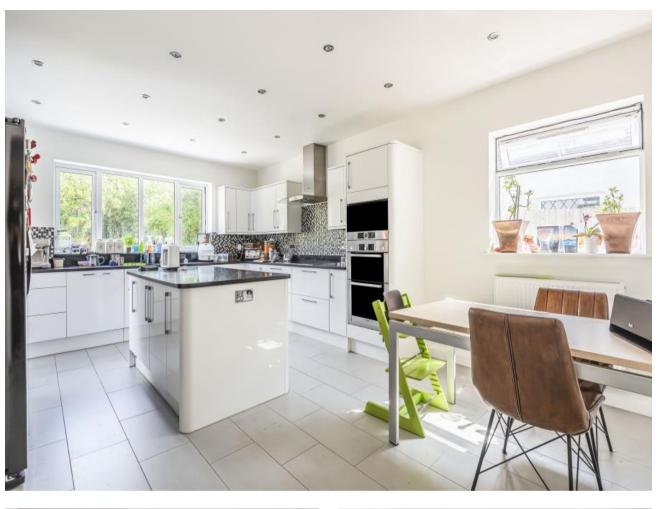

# A delightful detached three bedroom two bathroom chalet bungalow

Hillside Road, Northwood, Middlesex HA6 1PZ

• ENTRANCE HALL • LIVING ROOM • LARGE KITCHEN/BREAKFAST ROOM • TWO DOUBLE BEDROOMS WITH ENSUITE BATHROOMS • BEDROOM THREE TO FIRST FLOOR • PATIO DOOR LEADING TO REAR GARDEN • OFF STREET PARKING VIA OWN DRIVEWA • GARDEN • DOUBLE GLAZING • GAS CENTRAL HEATING • UNFURNISHED

# Description

This delightful detached three bedroom two bathroom chalet bungalow is conveniently positioned within close proximity of Northwood town centre. The property enjoys a superb layout with a large rear garden and off street parking via own driveway.