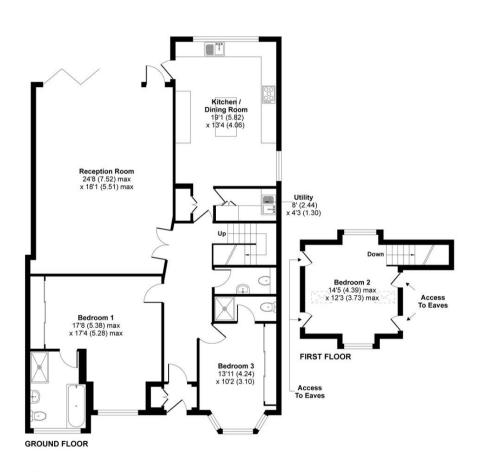

## Hillside Road, Northwood, HA6

Approximate Area = 1656 sq ft / 153.8 sq m For identification only - Not to scale

Floor plan produced in accordance with RICS Property Measurement Standards incorporating International Property Measurement Standards (IPMS2 Residential). © nichecom 2020. Produced for Robsons Lettings. REF: 631264