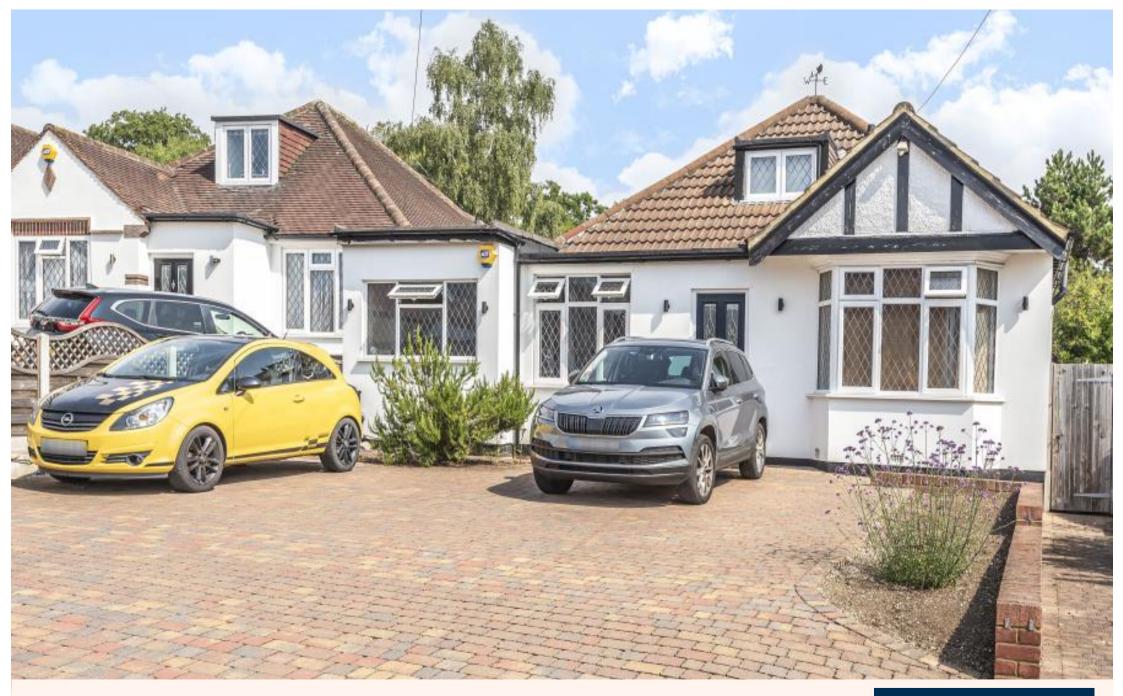

A delightful detached three bedroom two bathroom chalet bungalow Hillside Road,Northwood, Middlesex HA6 1PZ

# A delightful detached three bedroom two bathroom chalet bungalow

Hillside Road, Northwood, Middlesex HA6 1PZ

• ENTRANCE HALL • LIVING ROOM • LARGE KITCHEN/BREAKFAST ROOM • TWO DOUBLE BEDROOMS WITH ENSUITE BATHROOMS • BEDROOM THREE TO FIRST FLOOR • PATIO DOOR LEADING TO REAR GARDEN • OFF STREET PARKING VIA OWN DRIVEWA • GARDEN • DOUBLE GLAZING • GAS CENTRAL HEATING • UNFURNISHED

# Description

This delightful detached three bedroom two bathroom chalet bungalow is conveniently positioned within close proximity of Northwood town centre. The property enjoys a superb layout with a large rear garden and off street parking via own driveway.