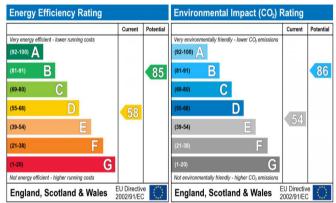

### **Additional Information**

- Local Authority: London Borough of Hillingdon
- Council Tax Band: E
- Deposit Amount: £3,115.00
- Reservation Payment: One weeks rent
- Energy Efficiency Rating: Band D
- Available Date: 17/07/2025

The energy efficiency rating is a measure of the overall efficiency of a home. The higher the rating the more energy efficient the home is and the lower the fuel bills will be. The environmental impact rating is a measure of a home's impact on the environment in terms of carbon dioxide  $(CO_2)$  emissions. The higher the rating the less impact it has on the environment.