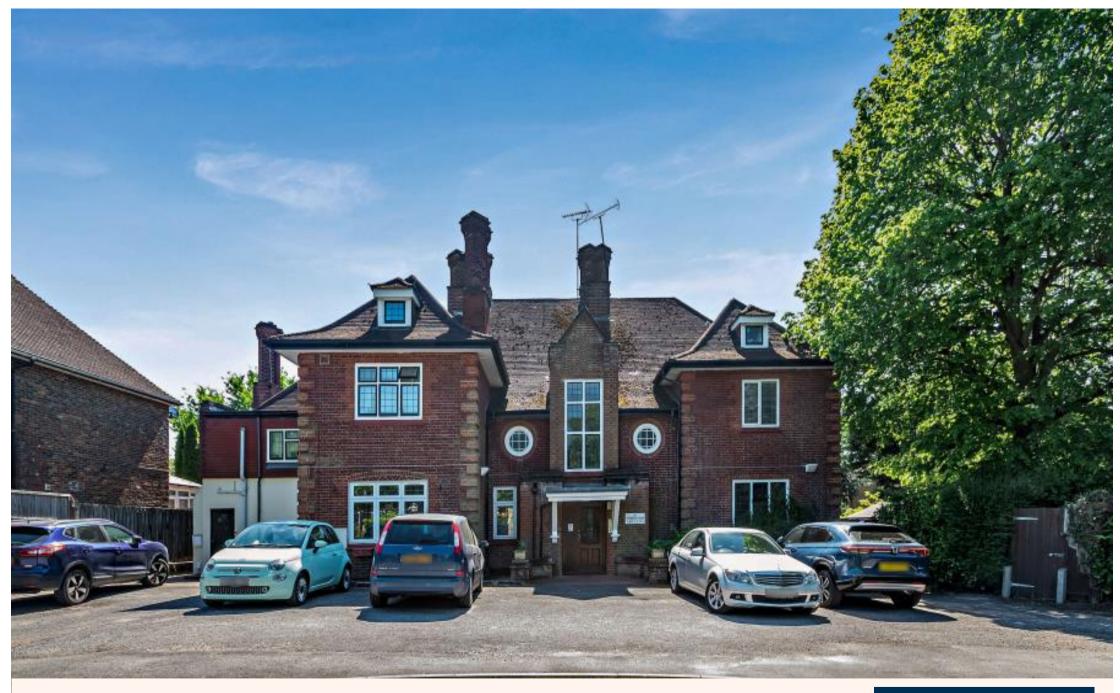

A three bedroom renovated ground floor apartment with private garden Frithwood Avenue, Northwood, HA6 3LX

Asking Price: £3,500 pcm

## A three bedroom renovated ground floor apartment with private garden

Frithwood Avenue, Northwood, HA6 3LX

• ENTRANCE HALL • KITCHEN/LIVING/DINING ROOM • MAIN BEDROOM WITH ENSUITE SHOWER ROOM • TWO FURTHER BEDROOMS WITH FITTED WARDROBES • STUDY • PRIVATE GARDEN • RESIDENTS PARKING • UNFURNISHED

## **Description**

This fully renovated luxury three-bedroom ground floor garden apartment is situated on a sought-after residential road in Northwood. The generously sized property features an entrance hall, an open-plan living room and kitchen with patio doors that open onto a private rear patio. The master bedroom includes an en-suite bathroom, while the second and third bedrooms share a family bathroom. Parking is available at the front of the property in a residents' car park.