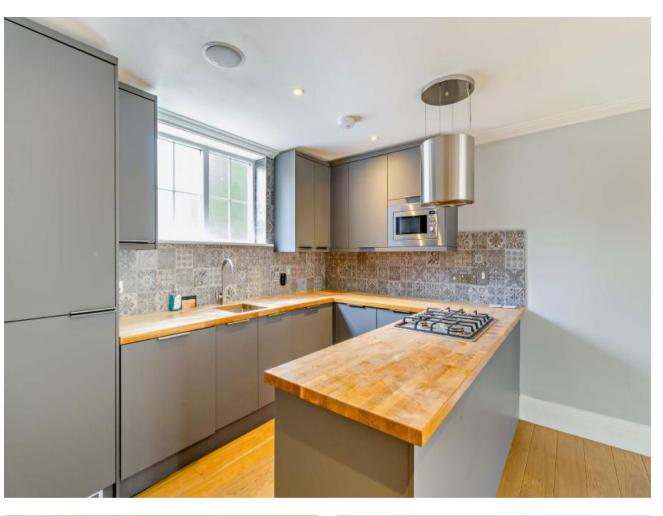

# A stylish two bedroom, two bathroom apartment close to Northwood town centre

Watford Road, Northwood, HA6 3FE

• GROUND FLOOR • ENTRANCE HALLWAY • OPEN PLAN KITCHEN/LOUNGE/DINING ROOM • TWO BEDROOMS • MASTER BEDROOM WITH ENSUITE SHOWER • FAMILY BATHROOM • PRIVATE PATIO AREA • ALLOCATED PARKING • UNFURNISHED

A stylish and modern two bedroom, two bathroom apartment located in the heart of Northwood. The ground floor property comprises entrance hall, open plan kitchen/living room, master bedroom with ensuite bathroom, second bedroom and a family bathroom. Further features include a private outside patio and allocated parking.