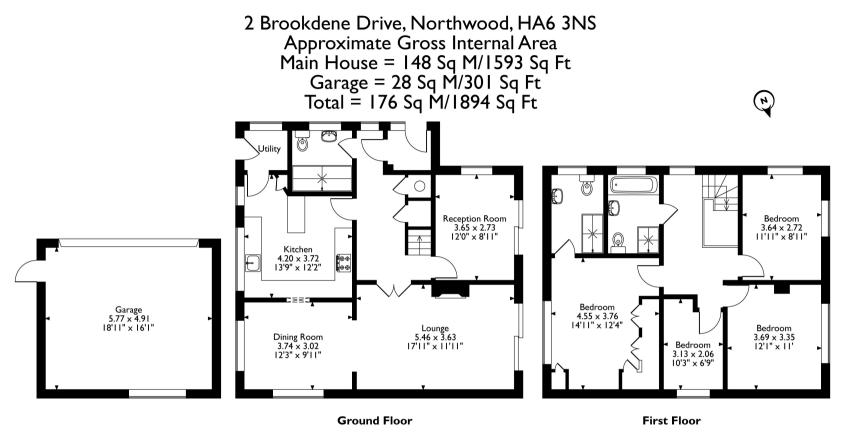

## **Description**

A spacious and modern four bedroom three bathroom detached family home. The property features entrance hall, large living room leading on to a dining room, additional reception room, kitchen with fitted appliances, ground floor shower room, master bedroom with ensuite bathroom and fitted wardrobes, three further bedrooms and a family bathroom. The property also features front rear gardens, a detached garage and driveway providing off street parking.

Please note that the location of doors, windows and other items are approximate and this floorplan is to be used for illustrative purposes only. Unauthorized reproduction is prohibited.