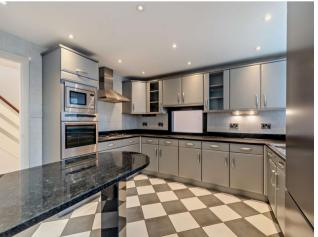

## **Description**

A spacious and modern four bedroom three bathroom detached family home. The property features entrance hall, large living room leading on to a dining room, additional reception room, kitchen with fitted appliances, ground floor shower room, master bedroom with ensuite bathroom and fitted wardrobes, three further bedrooms and a family bathroom. The property also features front rear gardens, a detached garage and driveway providing off street parking.