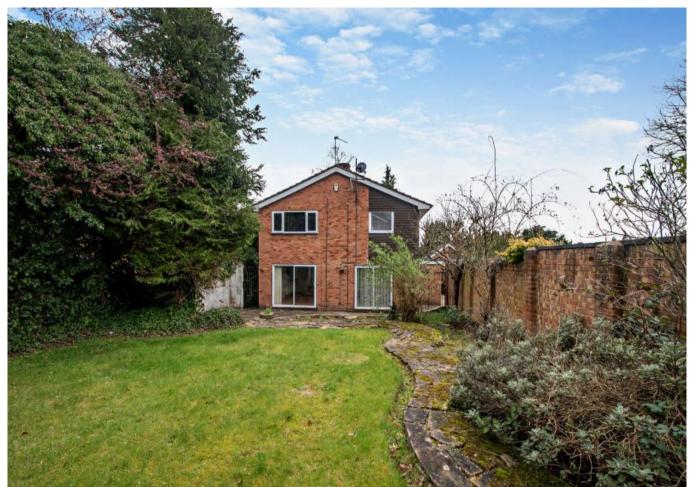

## **Description**

A spacious and modern four bedroom three bathroom detached family home. The property features entrance hall, large living room leading on to a dining room, additional reception room, kitchen with fitted appliances, ground floor shower room, master bedroom with ensuite bathroom and fitted wardrobes, three further bedrooms and a family bathroom. The property also features front rear gardens, a detached garage and driveway providing off street parking.