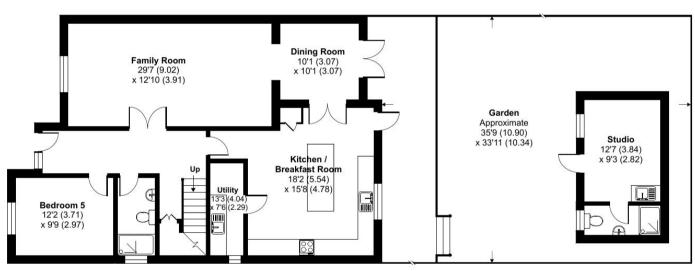

#### **GROUND FLOOR**

Floor plan produced in accordance with RICS Property Measurement Standards incorporating International Property Measurement Standards (IPMS2 Residential). © nichecom 2023. Produced for Robsons. REF: 1003033

## **Description**

A stunning four/five bedroom detached family home in the heart of Northwood. The property consists entrance hall, large family room with dining room, ground floor bedroom/office, shower room with W/C and an open plan style kitchen with fitted applicance and a utility room. To the first floor is a family bathrooms and four double bedrooms with the master and second bedrooms featuring ensuite bathrooms. The property also features a front driveway and a rear garden with a summer house/studio with an ensuite shower room.