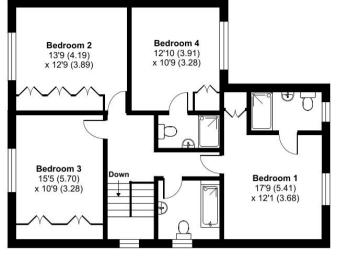

# Rofant Road, Northwood, HA6

Approximate Area = 2120 sq ft / 196.9 sq m Outbuilding = 160 sq ft / 14.9 sq m Total = 2280 sq ft / 211.8 sq m

For identification only - Not to scale

FIRST FLOOR

## **Description**

A stunning four/five bedroom detached family home in the heart of Northwood. The property consists entrance hall, large family room with dining room, ground floor bedroom/office, shower room with W/C and an open plan style kitchen with fitted applicance and a utility room. To the first floor is a family bathrooms and four double bedrooms with the master and second bedrooms featuring ensuite bathrooms. The property also features a front driveway and a rear garden with a summer house/studio with an ensuite shower room.