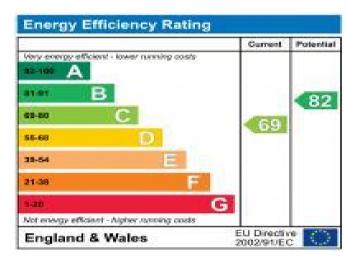

### **Additional Information**

• Local Authority: Hillingdon

• Council Tax Band: G

• Deposit Amount: £5,336.00

• Reservation Payment: One weeks rent

• Energy Efficiency Rating: Band C

• Available Date: 18/07/2025