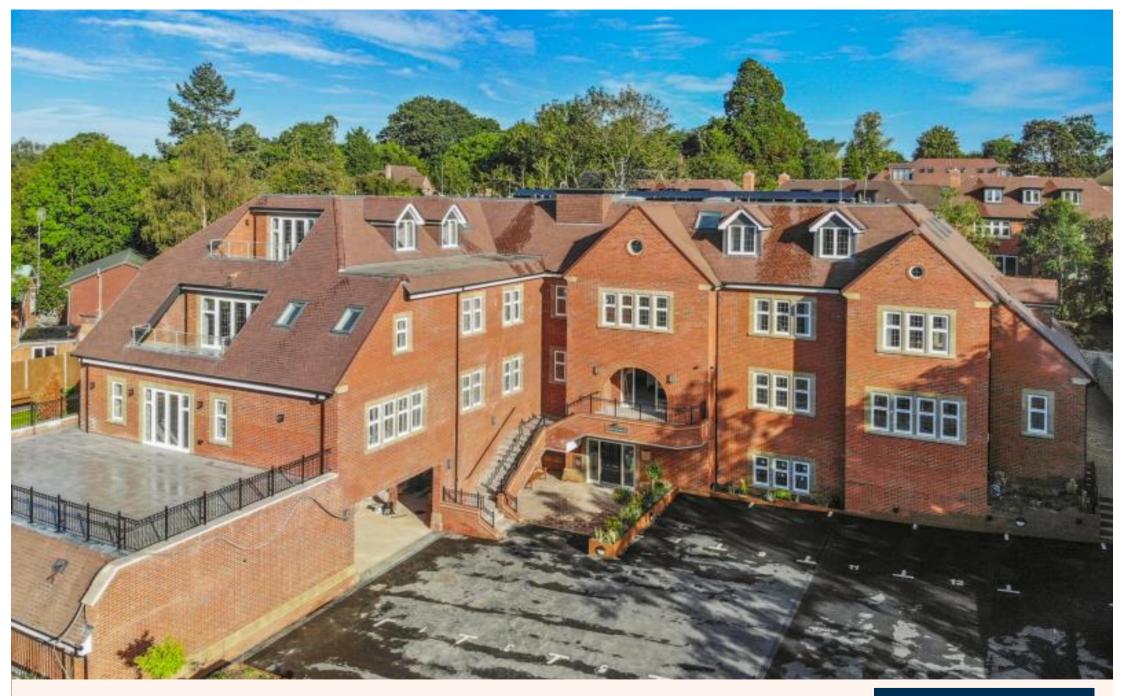

## **Description**

A brand new luxury apartment set within a gated private development in the heart of Northwood. The property offers a spacious entrance hallway with a guest W/C. Three generously sized bedrooms each with fitted wardrobes and ensuite facilities. With a bright living room and a fully fitted kitchen with Bosch appliances. Advanced Daikin air source heat pump and cooling system and underfloor heating throughout. The property includes an allocated parking space.

## Location

Northwood provides a range of shopping facilities including a Waitrose supermarket, a variety of restaurants and other amenities with the Metropolitan Line station providing access to Baker Street and the City. There is a plethora of state and private schooling together with a wide choice of recreational facilities, which include golf courses and fitness centres. The M1, M40 and M25 motorways are also accessible.