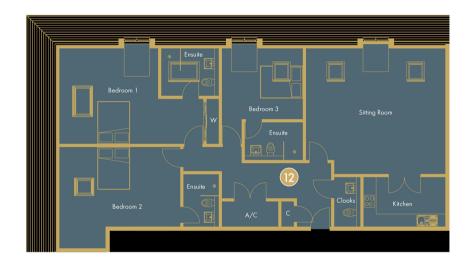

## A brand three bedroom, three bathroom apartment in a gated development

Green Lane, Northwood, Middlesex HA6 2HQ

• ENTRANCE HALL • FITTED KITCHEN • LIVING ROOM • THREE BEDROOMS WITH FITTED WARDROBES & ENSUITES • UNDERFLOOR HEATING • GUEST CLOAKROOM • TWO ALLOCATED PARKING SPACE • UNFURNISHED

## **Description**

A brand new luxury apartment set within a gated private development in the heart of Northwood. The property offers a spacious entrance hallway with a guest W/C. Three generously sized bedrooms each with fitted wardrobes and ensuite facilities. With a bright living room and a fully fitted kitchen with Bosch appliances. Advanced Daikin air source heat pump and cooling system and underfloor heating throughout. The property includes an allocated parking space.