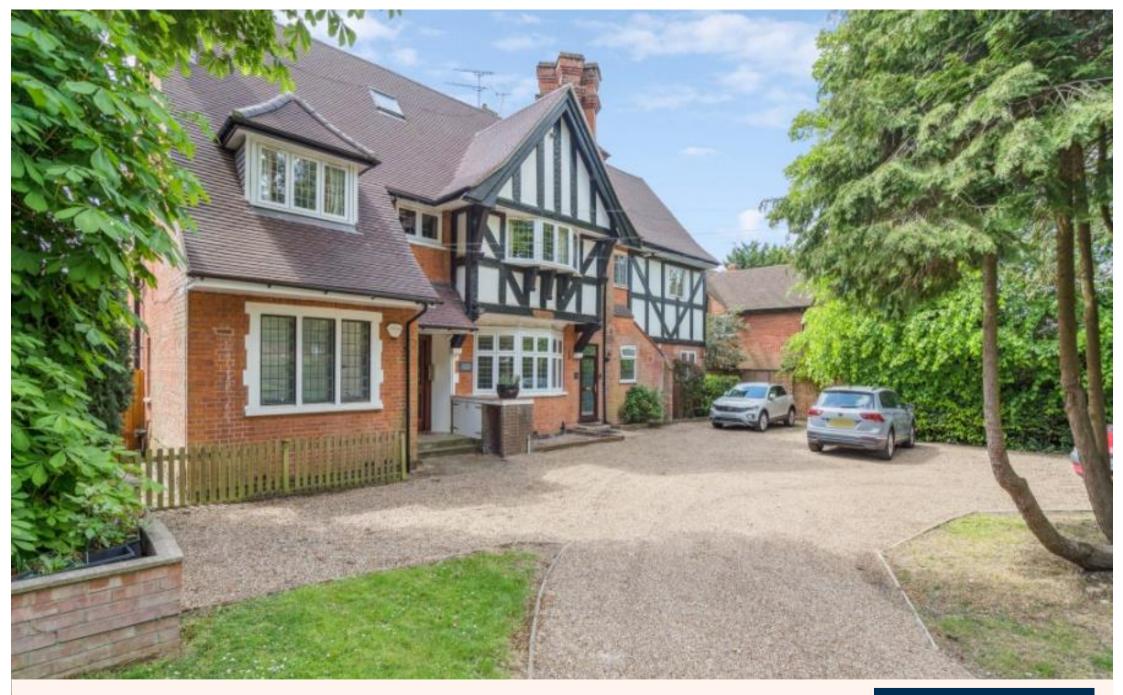

# A two bedroom garden flat with private driveway in a sought after area

Frithwood Avenue, Northwood, Middlesex HA6 3LX

• COMMUNAL ENTRANCE HALL • ENTRANCE HALL • LOUNGE • MODERN KITCHEN WITH ACCESS TO GARDEN • MAIN BEDROOM WITH FITTED WARDROBES AND ENSUITE • BEDROOM TWO/DINING ROOM • BATHROOM • UNFURNISHED

An outstanding ground floor garden apartment located on Firthwood Avenue, right in the heart of Northwood. This beautifully presented home boasts its own private entrance leading into a welcoming hallway, a spacious master bedroom with en-suite and direct access to the private garden, a generous second bedroom, and a modern family bathroom. The large lounge and well-equipped kitchen, both with garden access, create a perfect blend of indoor-outdoor living. The property further benefits from a substantial, well-maintained rear garden and a private driveway with parking for two vehicles.