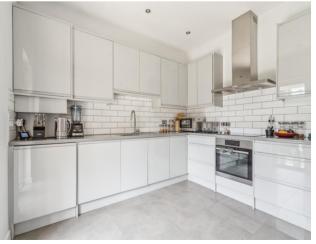

# A two bedroom garden flat with private driveway in a sought after area

Frithwood Avenue, Northwood, Middlesex HA6 3LX

• COMMUNAL ENTRANCE HALL • ENTRANCE HALL • LOUNGE • MODERN KITCHEN WITH ACCESS TO GARDEN • MAIN BEDROOM WITH FITTED WARDROBES AND ENSUITE • BEDROOM TWO/DINING ROOM • BATHROOM • UNFURNISHED

An outstanding ground floor garden apartment located on Firthwood Avenue, right in the heart of Northwood. This beautifully presented home boasts its own private entrance leading into a welcoming hallway, a spacious master bedroom with en-suite and direct access to the private garden, a generous second bedroom, and a modern family bathroom. The large lounge and well-equipped kitchen, both with garden access, create a perfect blend of indoor-outdoor living. The property further benefits from a substantial, well-maintained rear garden and a private driveway with parking for two vehicles.