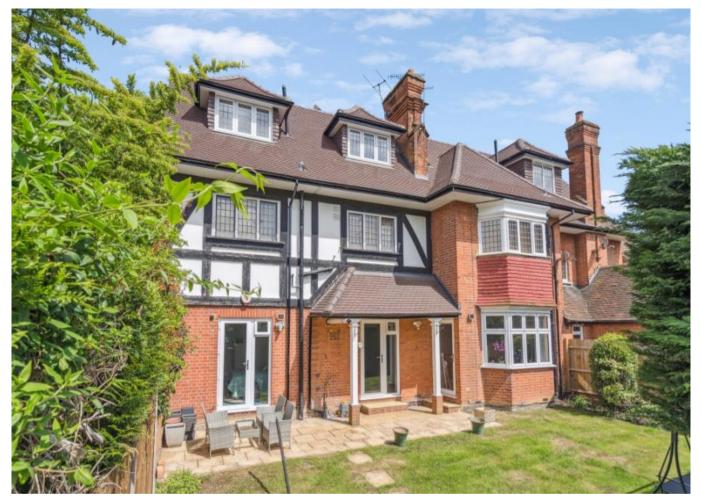

# A two bedroom garden flat with private driveway in a sought after area

Frithwood Avenue, Northwood, Middlesex HA6 3LX

• COMMUNAL ENTRANCE HALL • ENTRANCE HALL • LOUNGE • MODERN KITCHEN WITH ACCESS TO GARDEN • MAIN BEDROOM WITH FITTED WARDROBES AND ENSUITE • BEDROOM TWO/DINING ROOM • BATHROOM • UNFURNISHED

An outstanding ground floor garden apartment located on Firthwood Avenue, right in the heart of Northwood. This beautifully presented home boasts its own private entrance leading into a welcoming hallway, a spacious master bedroom with en-suite and direct access to the private garden, a generous second bedroom, and a modern family bathroom. The large lounge and well-equipped kitchen, both with garden access, create a perfect blend of indoor-outdoor living. The property further benefits from a substantial, well-maintained rear garden and a private driveway with parking for two vehicles.