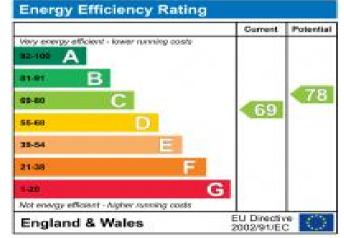

#### **Additional Information**

- Local Authority: Hillingdon
- Council Tax Band: F
- Deposit Amount: £3,000.00
- Reservation Payment: One weeks rent
- Energy Efficiency Rating: Band C
- Available Date: 07/05/2025