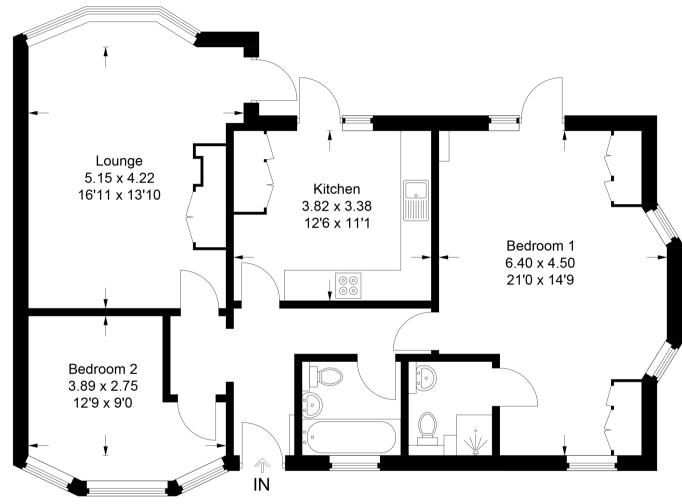

## 1 Danes Court, 16 Frithwood Avenue, Northwood, HA6 3LX

Approximate Gross Internal Area = 88.9 sq m / 957 sq ft

This plan is for layout guidance only. Not drawn to scale unless stated. Windows and door openings are approximate. Whilst every care is taken in the preparation of this plan, please check all dimensions, shapes and compass bearings before making any decisions reliant upon them. © CJ Property Marketing Ltd Produced for Robsons