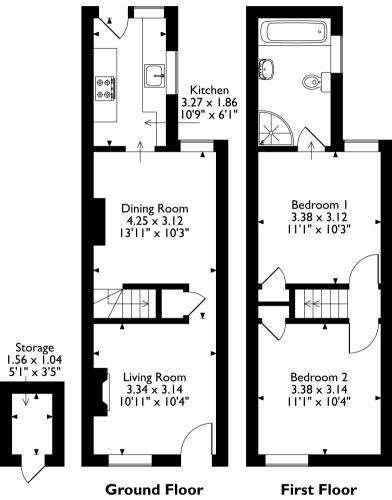

Church Lane, Mill End, Rickmansworth, WD3 8HD
Approximate Gross Internal Area
Main House = 62 Sq M/668 Sq Ft
Outbuilding = 2 Sq M/22 Sq Ft
Total = 64 Sq M/690 Sq Ft

Please note that the location of doors, windows and other items are approximate and this floorplan is to be used for illustrative purposes only. Unauthorized reproduction is prohibited.