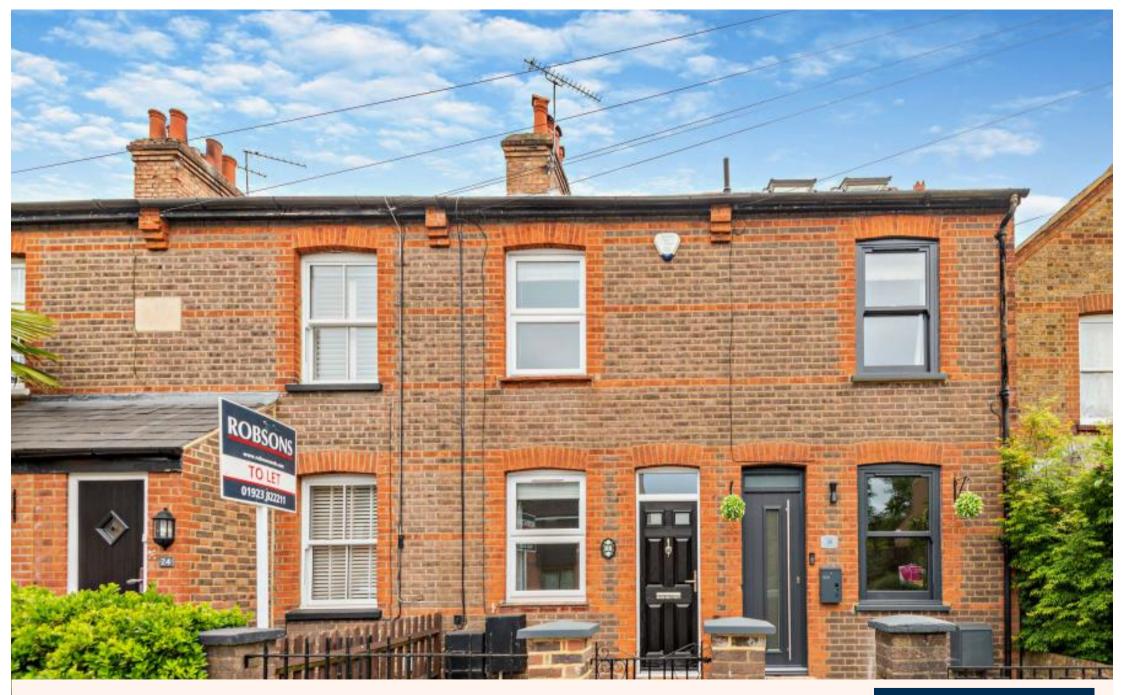

A two bedroom cottage in a convenient location Church Lane, Rickmansworth, WD3 8HD

ROBSONS

Asking Price: £1,650 pcm

## A two bedroom cottage in a convenient location

Church Lane, Rickmansworth, WD3 8HD

• LIVING ROOM • DINING ROOM • KITCHEN • TWO BEDROOMS • BATHROOM ACCESSED VIA BEDROOM ONE • REAR GARDEN • UNFURNISHED

## **Description**

A charming two bedroom mid terrace cottage in Rickmansworth close to local shops and schooling. The property comprises a front reception room with access through to the dining room, the front room benefitting from a feature fireplace and there is a modern fitted kitchen with appliances. The upstairs has two spacious double bedrooms and modern family bathroom which is accessed via bedroom one. There is a well maintained rear garden with a shed for extra storage.