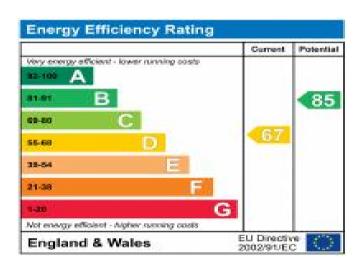

## Additional Information

• Local Authority: Three Rivers

• Council Tax Band: C

• Deposit Amount: £1,903.00

• Reservation Payment: One weeks rent

• Energy Efficiency Rating: Band D

• Available Date: 10/06/2025