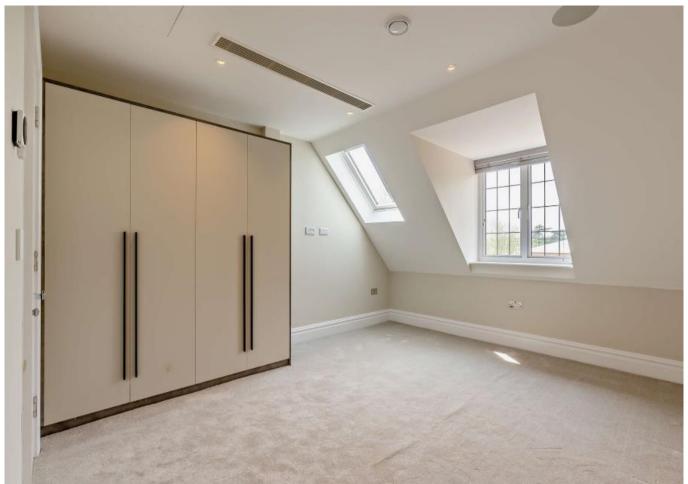

## A brand new two bedroom, two bathroom apartment in a gated development

Green Lane, Northwood, Middlesex HA6 2HQ

• ENTRANCE HALL • FITTED KITCHEN • LIVING ROOM • TWO BEDROOMS WITH FITTED WARDROBES • MASTER BEDROOM WITH ENSUITE • FAMILY BATHROOM • UNDERFLOOR HEATING • ONE ALLOCATED PARKING SPACE • GUEST CLOAKROOM • UNFURNISHED

## **Description**

A brand new luxury apartment set within a gated private development in the heart of Northwood. The property offers a spacious entrance hallway with a guest W/C. There are two generously sized bedrooms each with fitted wardrobes and one with an ensuite shower room and the benefit of a family bathroom. With a bright living room with private balcony which is open plan to a fully fitted kitchen with Bosch appliances. Advanced Daikin air source heat pump and cooling system and underfloor heating throughout. The property includes an allocated parking space.