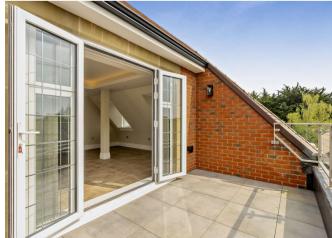

## A brand new two bedroom, two bathroom apartment in a gated development

Green Lane, Northwood, Middlesex HA6 2HQ

• ENTRANCE HALL • FITTED KITCHEN • LIVING ROOM • TWO BEDROOMS WITH FITTED WARDROBES • MASTER BEDROOM WITH ENSUITE • FAMILY BATHROOM • UNDERFLOOR HEATING • ONE ALLOCATED PARKING SPACE • GUEST CLOAKROOM • UNFURNISHED

## **Description**

A brand new luxury apartment set within a gated private development in the heart of Northwood. The property offers a spacious entrance hallway with a guest W/C. There are two generously sized bedrooms each with fitted wardrobes and one with an ensuite shower room and the benefit of a family bathroom. With a bright living room with private balcony which is open plan to a fully fitted kitchen with Bosch appliances. Advanced Daikin air source heat pump and cooling system and underfloor heating throughout. The property includes an allocated parking space.