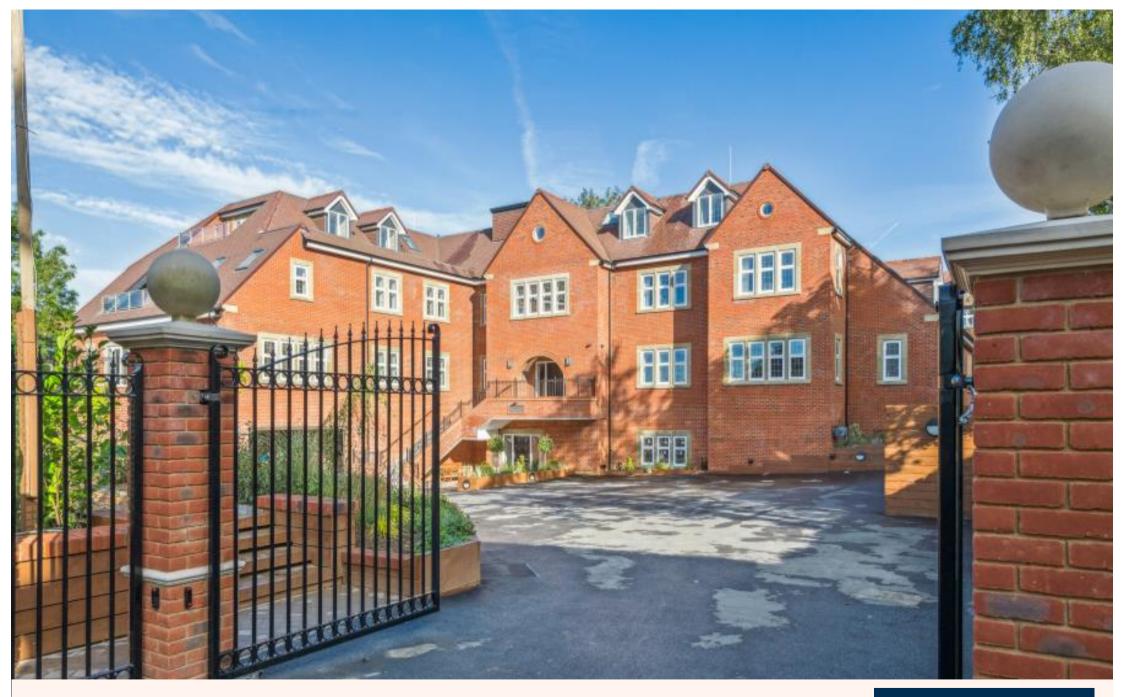

## A brand new two bedroom, two bathroom apartment in a gated development

Green Lane, Northwood, Middlesex HA6 2HQ

• ENTRANCE HALL • FITTED KITCHEN • LIVING ROOM • TWO BEDROOMS WITH FITTED WARDROBES • MASTER BEDROOM WITH ENSUITE • FAMILY BATHROOM • UNDERFLOOR HEATING • ONE ALLOCATED PARKING SPACE • GUEST CLOAKROOM • UNFURNISHED

## **Description**

A brand new luxury apartment set within a gated private development in the heart of Northwood. The property offers a spacious entrance hallway with a guest W/C. There are two generously sized bedrooms each with fitted wardrobes and one with an ensuite shower room and the benefit of a family bathroom. With a bright living room with private balcony which is open plan to a fully fitted kitchen with Bosch appliances. Advanced Daikin air source heat pump and cooling system and underfloor heating throughout. The property includes an allocated parking space.