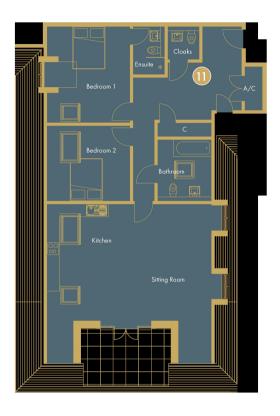

## A brand new two bedroom, two bathroom apartment in a gated development

Green Lane, Northwood, Middlesex HA6 2HQ

• ENTRANCE HALL • FITTED KITCHEN • LIVING ROOM • TWO BEDROOMS WITH FITTED WARDROBES • MASTER BEDROOM WITH ENSUITE • FAMILY BATHROOM • UNDERFLOOR HEATING • ONE ALLOCATED PARKING SPACE • GUEST CLOAKROOM • UNFURNISHED

## **Description**

A brand new luxury apartment set within a gated private development in the heart of Northwood. The property offers a spacious entrance hallway with a guest W/C. There are two generously sized bedrooms each with fitted wardrobes and one with an ensuite shower room and the benefit of a family bathroom. With a bright living room with private balcony which is open plan to a fully fitted kitchen with Bosch appliances. Advanced Daikin air source heat pump and cooling system and underfloor heating throughout. The property includes an allocated parking space.