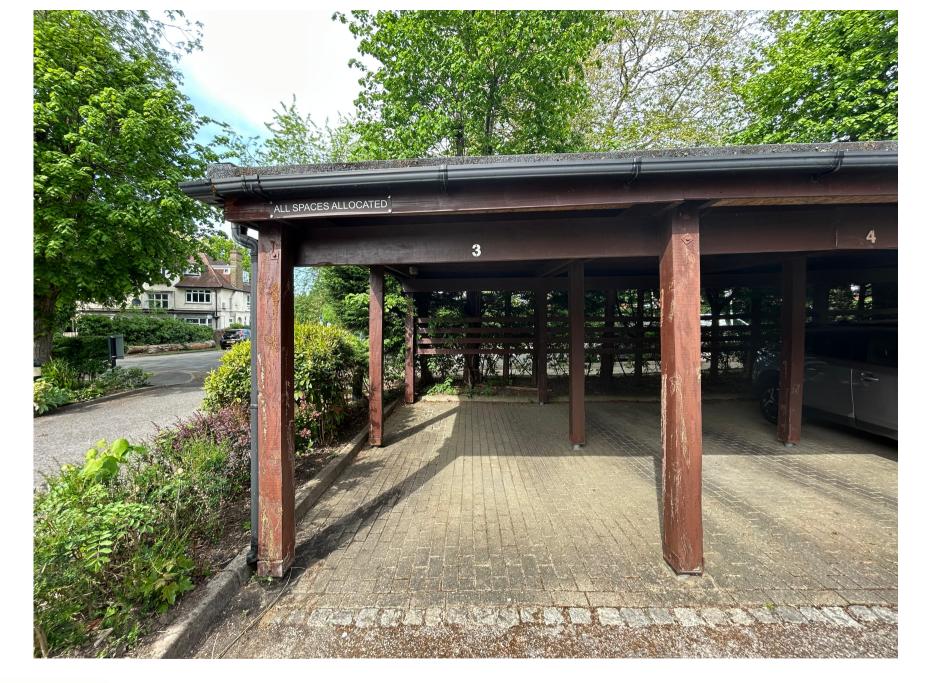

## A recently renovated two bedroom ground floor apartment

Carew Road, Northwood, HA6 3NG

• GROUND FLOOR APARTMENT • TWO BEDROOMS • TWO SHOWER ROOMS • KITCHEN with APPLIANCES • LIVING ROOM • AMPLE HALLWAY STORAGE • PRIVATE PATIO • ALLOCATED PARKING SPACE • UNFURNISHED

## **Description**

A recently renovated two bedroom, two bathroom ground floor apartment. Situated on the sought-after Carew Road in Northwood, this beautifully renovated two bedroom, two-bathroom ground floor apartment offers stylish and comfortable living in a prime location. The property features new flooring throughout and comprises a welcoming entrance hall, a modern fitted kitchen, and a bright living room. There are two well-proportioned bedrooms, including a principal bedroom with fitted storage, as well as two contemporary shower rooms. Additional benefits include one allocated parking space and a private patio area.