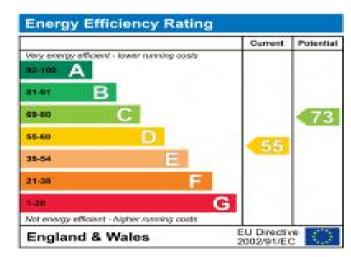

### **Additional Information**

• Local Authority: Hillingdon

• Council Tax Band: G

• Deposit Amount: £7,615.00

• Reservation Payment: One weeks rent

• Energy Efficiency Rating: Band D

• Available Date: 30/04/2025