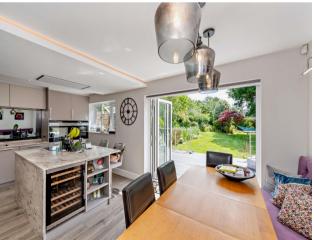

## **Description**

Robsons are excited to bring to the market this stunning four bedroom detached family home situated on the private Gatehill Estate. The property is finished to an extremely high standard and comprises, spacious entrance hall, front facing sitting room, open plan kitchen/ dining room with bi-fold patio doors leading out to decked patio overlooking the well-manicured garden, a rear facing lounge with bi-fold patio doors, ground floor w/c, office/study, large master bedroom with fitted wardrobes and ensuite bathroom, three further double bedrooms and a family bathroom. The property also features a large rear garden with a raised decked patio area, a large driveway providing parking for multiple vehicles and a front garden.