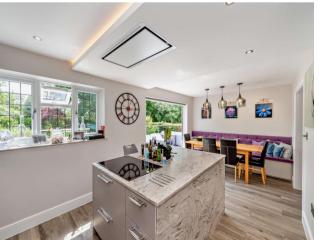

## **Description**

Robsons are excited to bring to the market this stunning four bedroom detached family home situated on the private Gatehill Estate. The property is finished to an extremely high standard and comprises, spacious entrance hall, front facing sitting room, open plan kitchen/ dining room with bi-fold patio doors leading out to decked patio overlooking the well-manicured garden, a rear facing lounge with bi-fold patio doors, ground floor w/c, office/study, large master bedroom with fitted wardrobes and ensuite bathroom, three further double bedrooms and a family bathroom. The property also features a large rear garden with a raised decked patio area, a large driveway providing parking for multiple vehicles and a front garden.