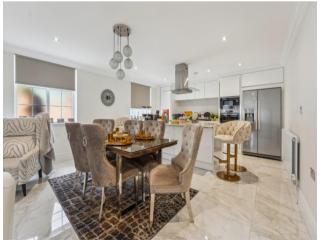

## **Description**

This newly renovated three-bedroom ground floor apartment offers modern living at its best. The master bedroom features fitted wardrobes and an ensuite shower room, while the second and third double bedrooms share a stylish family bathroom. The open-plan kitchen and living room provide a bright, spacious area with direct access to a private patio. Finished to a high standard with quality furniture throughout, this apartment also includes an allocated parking space. Perfect for those seeking comfort and style.