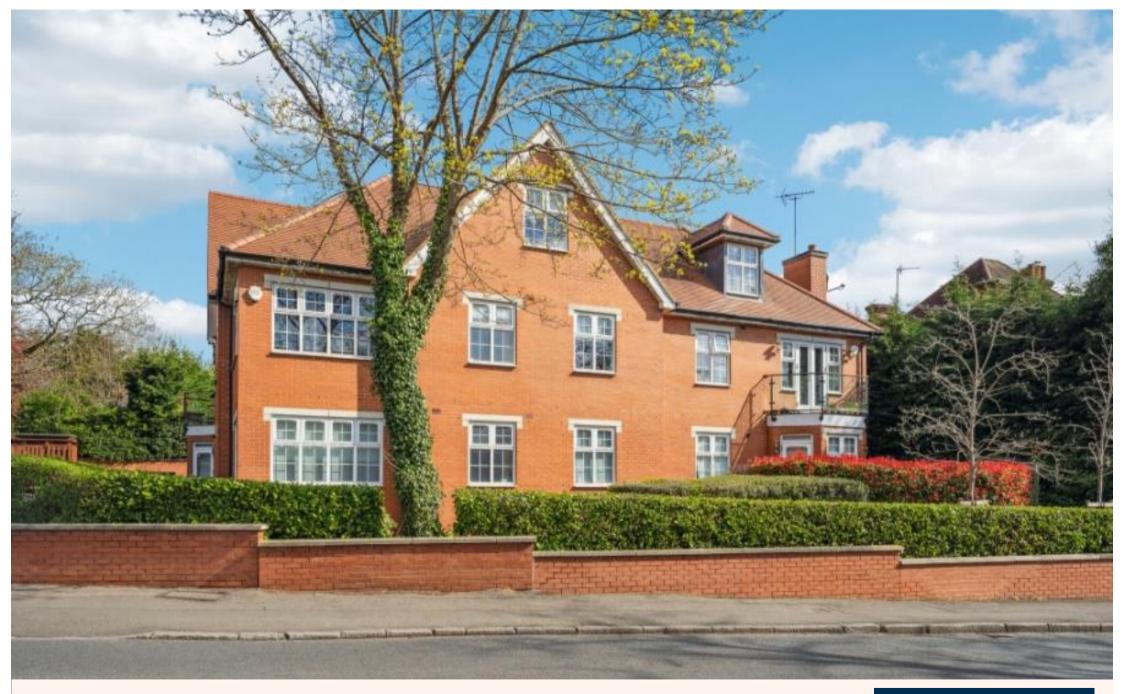

A three bedroom ground floor apartment with a private patio area Watford Road, Northwood, HA6 3FE

Asking Price: £3,250 pcm

## A three bedroom ground floor apartment with a private patio area

Watford Road, Northwood, HA6 3FE

• ENTRANCE HALL • OPEN PLAN LIVING/KITCHEN/DINING ROOM • MODERN KITCHEN • MAIN BEDROOM WITH FITTED WARDROBES AND ENSUITE SHOWER ROOM • TWO FURTHER BEDROOMS BOTH WITH FITTED WARDROBES • ACCESS TO PRIVATE PATIO AREA • COMMUNAL GROUNDS • ALLOCATED PARKING SPACE • FURNISHED