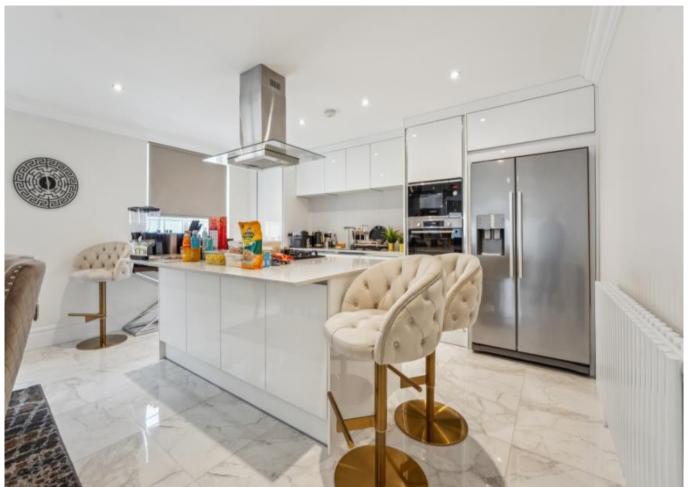

## A three bedroom ground floor apartment with a private patio area

Watford Road, Northwood, HA6 3FE

• ENTRANCE HALL • OPEN PLAN LIVING/KITCHEN/DINING ROOM • MODERN KITCHEN • MAIN BEDROOM WITH FITTED WARDROBES AND ENSUITE SHOWER ROOM • TWO FURTHER BEDROOMS BOTH WITH FITTED WARDROBES • ACCESS TO PRIVATE PATIO AREA • COMMUNAL GROUNDS • ALLOCATED PARKING SPACE • FURNISHED

## **Description**

This newly renovated three-bedroom ground floor apartment offers modern living at its best. The master bedroom features fitted wardrobes and an ensuite shower room, while the second and third double bedrooms share a stylish family bathroom. The open-plan kitchen and living room provide a bright, spacious area with direct access to a private patio. Finished to a high standard with quality furniture throughout, this apartment also includes an allocated parking space. Perfect for those seeking comfort and style.