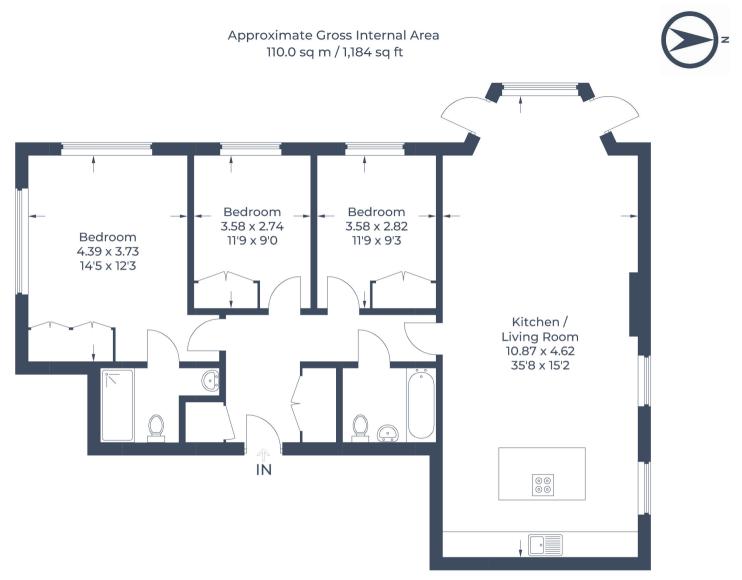

## A three bedroom ground floor apartment with a private patio area

Watford Road, Northwood, HA6 3FE

• ENTRANCE HALL • OPEN PLAN LIVING/KITCHEN/DINING ROOM • MODERN KITCHEN • MAIN BEDROOM WITH FITTED WARDROBES AND ENSUITE SHOWER ROOM • TWO FURTHER BEDROOMS BOTH WITH FITTED WARDROBES • ACCESS TO PRIVATE PATIO AREA • COMMUNAL GROUNDS • ALLOCATED PARKING SPACE • FURNISHED

## **Description**

This newly renovated three-bedroom ground floor apartment offers modern living at its best. The master bedroom features fitted wardrobes and an ensuite shower room, while the second and third double bedrooms share a stylish family bathroom. The open-plan kitchen and living room provide a bright, spacious area with direct access to a private patio. Finished to a high standard with quality furniture throughout, this apartment also includes an allocated parking space. Perfect for those seeking comfort and style.

Illustration for identification purposes only, measurements are approximate, not to scale.

© CJ Property Marketing Produced for Robsons