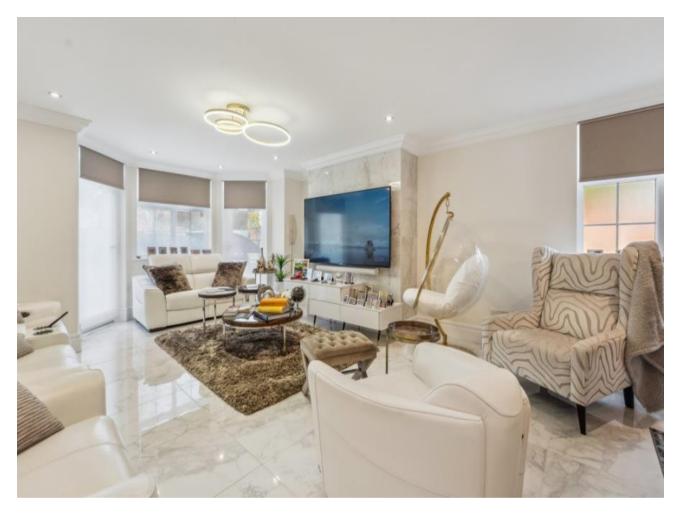

## **Description**

This newly renovated three-bedroom ground floor apartment offers modern living at its best. The master bedroom features fitted wardrobes and an ensuite shower room, while the second and third double bedrooms share a stylish family bathroom. The open-plan kitchen and living room provide a bright, spacious area with direct access to a private patio. Finished to a high standard with quality furniture throughout, this apartment also includes an allocated parking space. Perfect for those seeking comfort and style.