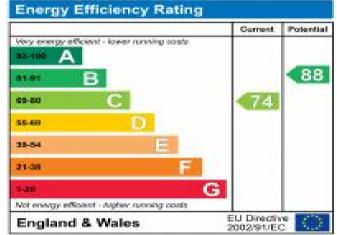

# **Additional Information**

- Local Authority: Hillingdon
- Council Tax Band: E
- Deposit Amount: £2,538.00
- Reservation Payment: One weeks rent
- Energy Efficiency Rating: Band C
- Available Date: 27/05/2025