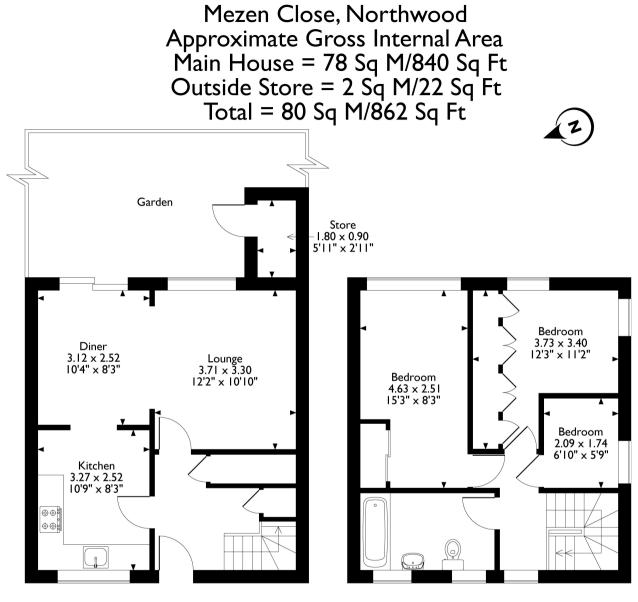

# Description

A well presented two bedroom family home set in a quite location, within easy reach of Northwood town centre. On the ground floor the property has two reception rooms, the sitting room open plan to the dining room, a well fitted kitchen and a useful understair storage cupboard. To the first floor are two double bedrooms with built in wardrobes, a study/office room and a family bathroom/w.c. To the rear of the property is a well maintained rear garden. There is residents parking available on a first come first served basis and ample unrestricted on street parking.

## **Ground Floor**

**First Floor** 

Please note that the location of doors, windows and other items are approximate and this floorplan is to be used for illustrative purposes only. Unauthorized reproduction is prohibited.