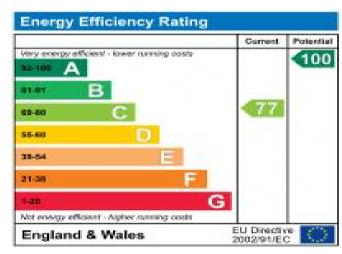

### **Additional Information**

• Local Authority: Hillingdon

• Council Tax Band: E

• Deposit Amount: £2,076.00

• Reservation Payment: One weeks rent

• Energy Efficiency Rating: Band C

• Available Date: 04/02/2025