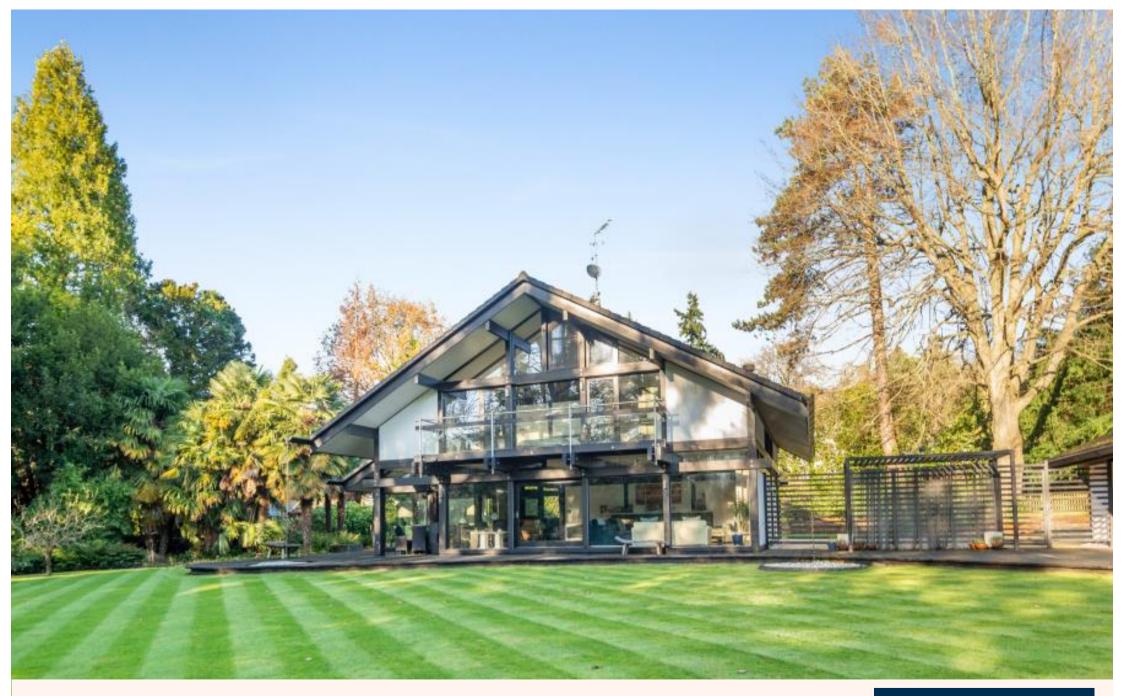

A stunning three bedroom, three bathroom house overlooking the River Chess Troutstream Way, Rickmansworth, WD3 4LA

# A stunning three bedroom, three bathroom house overlooking the River Chess

Troutstream Way, Rickmansworth, WD3 4LA

• RECEPTION HALL • OPEN PLAN KITCHEN/DINING ROOM • LIVING ROOM • UTILITY ROOM • SHOWER ROOM/WC • MAIN BEDROOM SUITE WITH DRESSING ROOM & BALCONY • TWO FURTHER BEDROOMS WITH ACCESS TO BALCONY • RECEPTION ROOM THREE • BATHROOM • SECLUDED REAR GARDEN • FURNISHED • GARAGE

## Description

Robsons are delighted to offer this stunning 3 bedroom, 3 bathroom HUF Haus located in the prestigious Loudwater Private Estate. Upon entering, the spacious entrance hallway leads to an immaculate modern kitchen with Gaggenau appliances, dining area and living area with feature fireplace. There is also a separate utility room and downstairs shower room. Upstairs, the master suite features generous built-in wardrobes and an en-suite bathroom with a walk-in shower and bath tub. The two additional double bedrooms also boast excellent storage space and family bathroom. Outside, the private garden with decked area overlooking the River Chess, and an impressive water feature. To the front there is a driveway with ample parking and double garage.