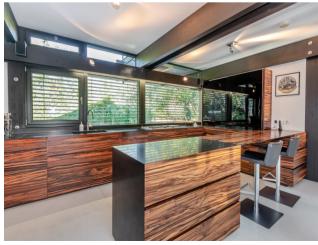

## Description

Robsons are delighted to offer this stunning 3 bedroom, 3 bathroom HUF Haus located in the prestigious Loudwater Private Estate. Upon entering, the spacious entrance hallway leads to an immaculate modern kitchen with Gaggenau appliances, dining area and living area with feature fireplace. There is also a separate utility room and downstairs shower room. Upstairs, the master suite features generous built-in wardrobes and an en-suite bathroom with a walk-in shower and bath tub. The two additional double bedrooms also boast excellent storage space and family bathroom. Outside, the private garden with decked area overlooking the River Chess, and an impressive water feature. To the front there is a driveway with ample parking and double garage.