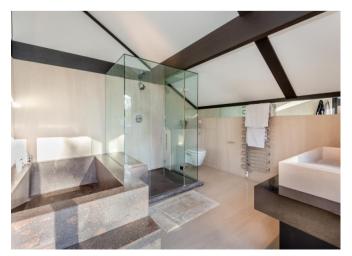

# A stunning three bedroom, three bathroom house overlooking the River Chess

Troutstream Way, Rickmansworth, WD3 4LA

• RECEPTION HALL • OPEN PLAN KITCHEN/DINING ROOM • LIVING ROOM • UTILITY ROOM • SHOWER ROOM/WC • MAIN BEDROOM SUITE WITH DRESSING ROOM & BALCONY • TWO FURTHER BEDROOMS WITH ACCESS TO BALCONY • RECEPTION ROOM THREE • BATHROOM • SECLUDED REAR GARDEN • FURNISHED • GARAGE

## Description

Robsons are delighted to offer this stunning 3 bedroom, 3 bathroom HUF Haus located in the prestigious Loudwater Private Estate. Upon entering, the spacious entrance hallway leads to an immaculate modern kitchen with Gaggenau appliances, dining area and living area with feature fireplace. There is also a separate utility room and downstairs shower room. Upstairs, the master suite features generous built-in wardrobes and an en-suite bathroom with a walk-in shower and bath tub. The two additional double bedrooms also boast excellent storage space and family bathroom. Outside, the private garden with decked area overlooking the River Chess, and an impressive water feature. To the front there is a driveway with ample parking and double garage.