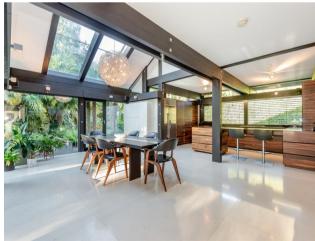

## Description

Robsons are delighted to offer this stunning 3 bedroom, 3 bathroom HUF Haus located in the prestigious Loudwater Private Estate. Upon entering, the spacious entrance hallway leads to an immaculate modern kitchen with Gaggenau appliances, dining area and living area with feature fireplace. There is also a separate utility room and downstairs shower room. Upstairs, the master suite features generous built-in wardrobes and an en-suite bathroom with a walk-in shower and bath tub. The two additional double bedrooms also boast excellent storage space and family bathroom. Outside, the private garden with decked area overlooking the River Chess, and an impressive water feature. To the front there is a driveway with ample parking and double garage.