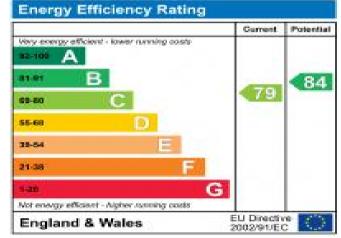

### **Additional Information**

- Local Authority: Three Rivers
- Council Tax Band: H
- Deposit Amount: £11,769.00
- Reservation Payment: One weeks rent
- Energy Efficiency Rating: Band C
- Available Date: 06/01/2025