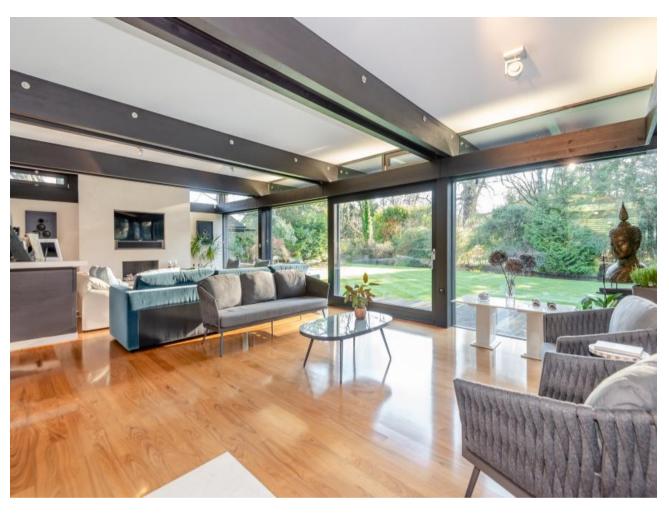

## Description

Robsons are delighted to offer this stunning 3 bedroom, 3 bathroom HUF Haus located in the prestigious Loudwater Private Estate. Upon entering, the spacious entrance hallway leads to an immaculate modern kitchen with Gaggenau appliances, dining area and living area with feature fireplace. There is also a separate utility room and downstairs shower room. Upstairs, the master suite features generous built-in wardrobes and an en-suite bathroom with a walk-in shower and bath tub. The two additional double bedrooms also boast excellent storage space and family bathroom. Outside, the private garden with decked area overlooking the River Chess, and an impressive water feature. To the front there is a driveway with ample parking and double garage.