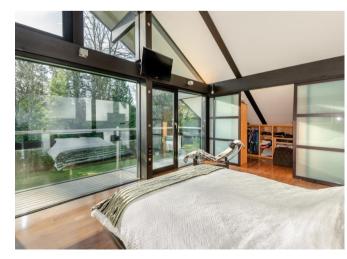

# A stunning three bedroom, three bathroom house overlooking the River Chess

Troutstream Way, Rickmansworth, WD3 4LA

• RECEPTION HALL • OPEN PLAN KITCHEN/DINING ROOM • LIVING ROOM • UTILITY ROOM • SHOWER ROOM/WC • MAIN BEDROOM SUITE WITH DRESSING ROOM & BALCONY • TWO FURTHER BEDROOMS WITH ACCESS TO BALCONY • RECEPTION ROOM THREE • BATHROOM • SECLUDED REAR GARDEN • FURNISHED • GARAGE

## Description

Robsons are delighted to offer this stunning 3 bedroom, 3 bathroom HUF Haus located in the prestigious Loudwater Private Estate. Upon entering, the spacious entrance hallway leads to an immaculate modern kitchen with Gaggenau appliances, dining area and living area with feature fireplace. There is also a separate utility room and downstairs shower room. Upstairs, the master suite features generous built-in wardrobes and an en-suite bathroom with a walk-in shower and bath tub. The two additional double bedrooms also boast excellent storage space and family bathroom. Outside, the private garden with decked area overlooking the River Chess, and an impressive water feature. To the front there is a driveway with ample parking and double garage.