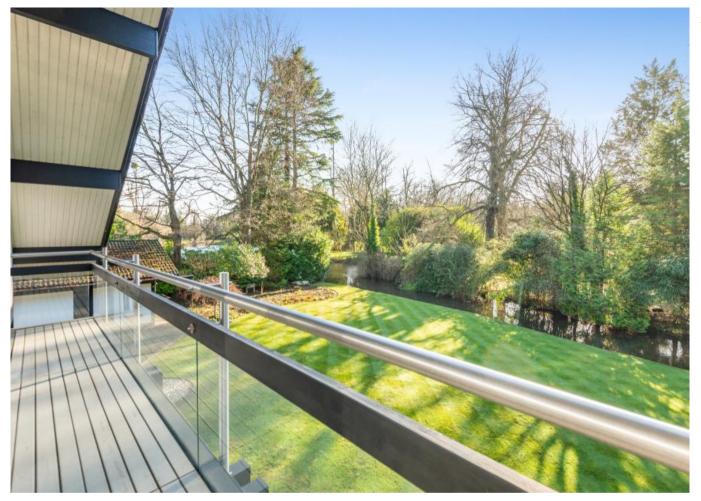

# A stunning three bedroom, three bathroom house overlooking the River Chess

Troutstream Way, Rickmansworth, WD3 4LA

• RECEPTION HALL • OPEN PLAN KITCHEN/DINING ROOM • LIVING ROOM • UTILITY ROOM • SHOWER ROOM/WC • MAIN BEDROOM SUITE WITH DRESSING ROOM & BALCONY • TWO FURTHER BEDROOMS WITH ACCESS TO BALCONY • RECEPTION ROOM THREE • BATHROOM • SECLUDED REAR GARDEN • FURNISHED • GARAGE

## Description

Robsons are delighted to offer this stunning 3 bedroom, 3 bathroom HUF Haus located in the prestigious Loudwater Private Estate. Upon entering, the spacious entrance hallway leads to an immaculate modern kitchen with Gaggenau appliances, dining area and living area with feature fireplace. There is also a separate utility room and downstairs shower room. Upstairs, the master suite features generous built-in wardrobes and an en-suite bathroom with a walk-in shower and bath tub. The two additional double bedrooms also boast excellent storage space and family bathroom. Outside, the private garden with decked area overlooking the River Chess, and an impressive water feature. To the front there is a driveway with ample parking and double garage.