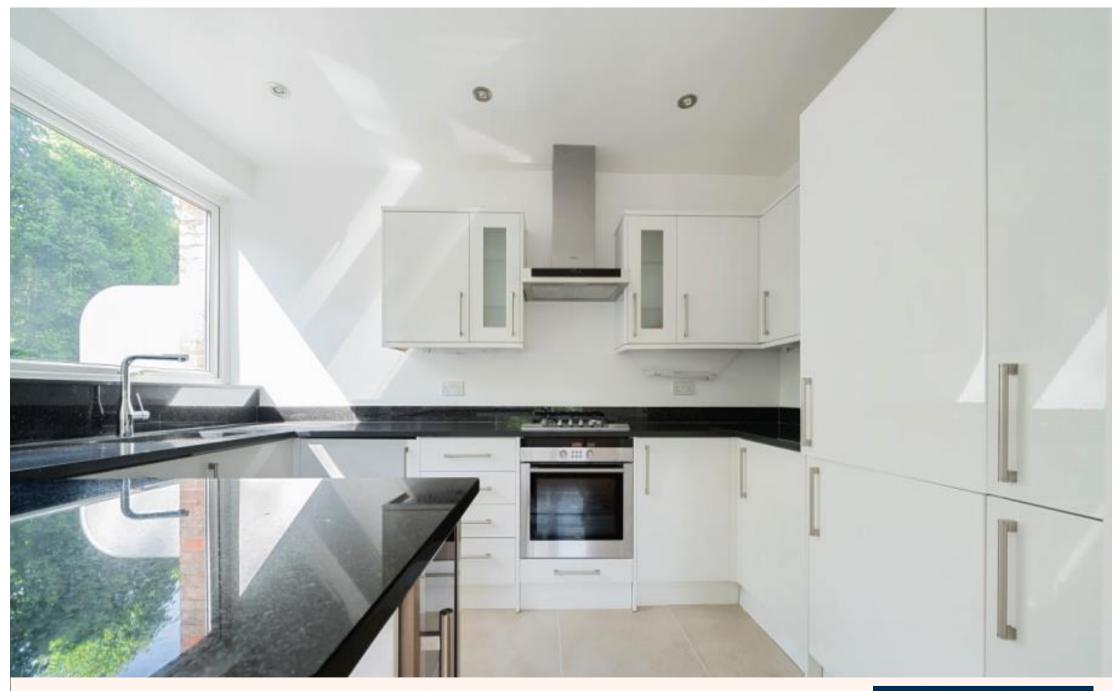

## **Description**

A well presented three bedroom duplex apartment presented in excellent order having been refurbished throughout. The first floor comprises of lounge, guest cloakroom and an open plan kitchen/dining room leading on to a balcony. To the second floor there are three bedrooms, the master bedroom with ensuite shower room and fitted wardrobes and a family bathroom. The property is offered unfurnished and benefits from a balcony.