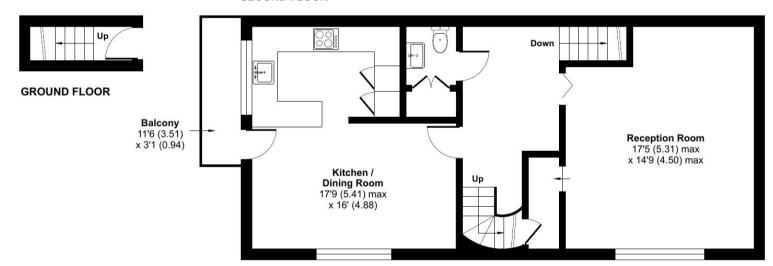

## **FIRST FLOOR**

Floor plan produced in accordance with RICS Property Measurement Standards incorporating International Property Measurement Standards (IPMS2 Residential). © nichecom 2023. Produced for Robsons. REF: 987627

## **Description**

A well presented three bedroom duplex apartment presented in excellent order having been refurbished throughout. The first floor comprises of lounge, guest cloakroom and an open plan kitchen/dining room leading on to a balcony. To the second floor there are three bedrooms, the master bedroom with ensuite shower room and fitted wardrobes and a family bathroom. The property is offered unfurnished and benefits from a balcony.