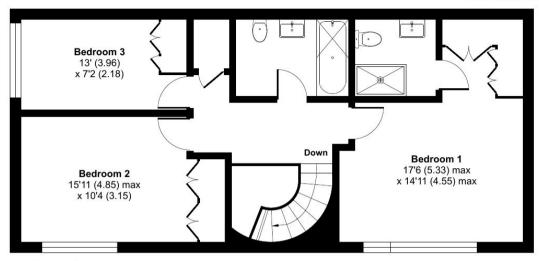

#### SECOND FLOOR

## **Description**

A well presented three bedroom duplex apartment presented in excellent order having been refurbished throughout. The first floor comprises of lounge, guest cloakroom and an open plan kitchen/dining room leading on to a balcony. To the second floor there are three bedrooms, the master bedroom with ensuite shower room and fitted wardrobes and a family bathroom. The property is offered unfurnished and benefits from a balcony.