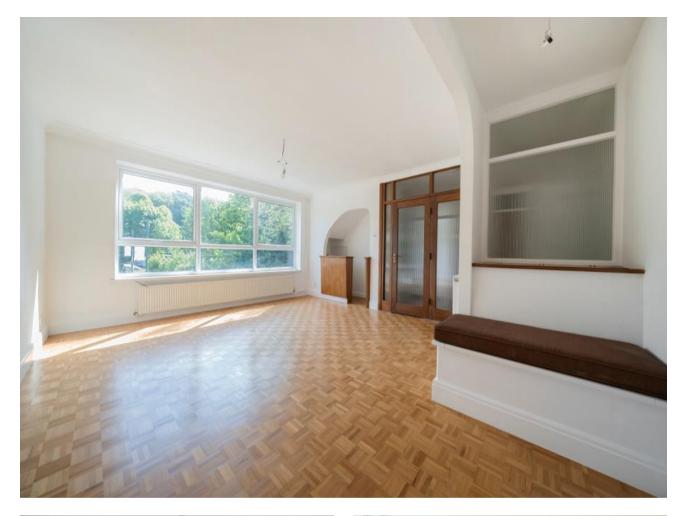

## **Description**

A well presented three bedroom duplex apartment presented in excellent order having been refurbished throughout. The first floor comprises of lounge, guest cloakroom and an open plan kitchen/dining room leading on to a balcony. To the second floor there are three bedrooms, the master bedroom with ensuite shower room and fitted wardrobes and a family bathroom. The property is offered unfurnished and benefits from a balcony.