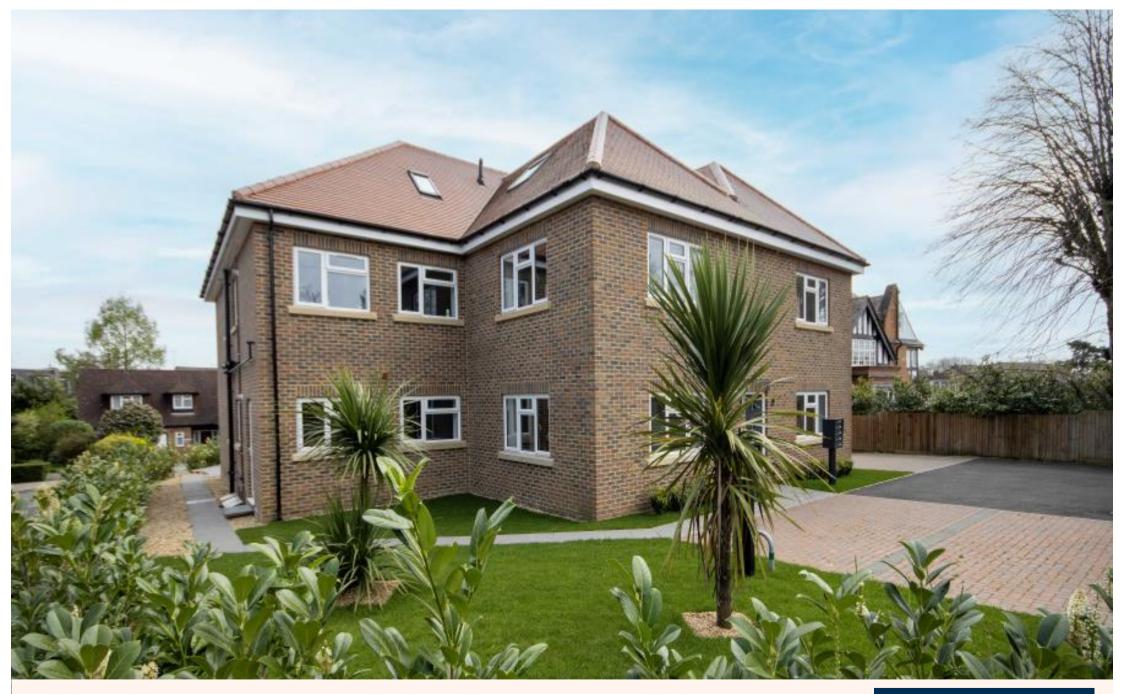

A luxury three bedroom two bathroom ground floor apartment Ducks Hill Road, Northwood, HA6 2NW

Asking Price: £2,300 pcm

## A luxury three bedroom two bathroom ground floor apartment

Ducks Hill Road, Northwood, HA6 2NW

• GROUND FLOOR APARTMENT • ENTRANCE HALL • LIVING ROOM • KITCHEN with BREAKFAST AREA • UTILITY ROOM • MAIN BEDROOM WITH ENSUITE • TWO FURTHER BEDROOMS • BATHROOM • PRIVATE EV CHARGER • TWO ALLOCATED PARKING SPACES • UNFURNISHED

## **Description**

This ground floor apartment features three bedrooms and two stylish bathrooms. Upon entering the property the entrance hall flows into a bright living room. The contemporary kitchen is designed for modern living, seamlessly integrating with the dining space. The master bedroom boasts a ensuite bathroom, while the second and third bedrooms are versatile and well-appointed. A sleek family bathroom and a convenient utility room add to the functionality of the layout, complemented by a separate W/C for guests. Additionally included are 2 allocated parking spaces, equipped with an EV charger. \*An advance payment of one weeks rent is required to secure this property\*