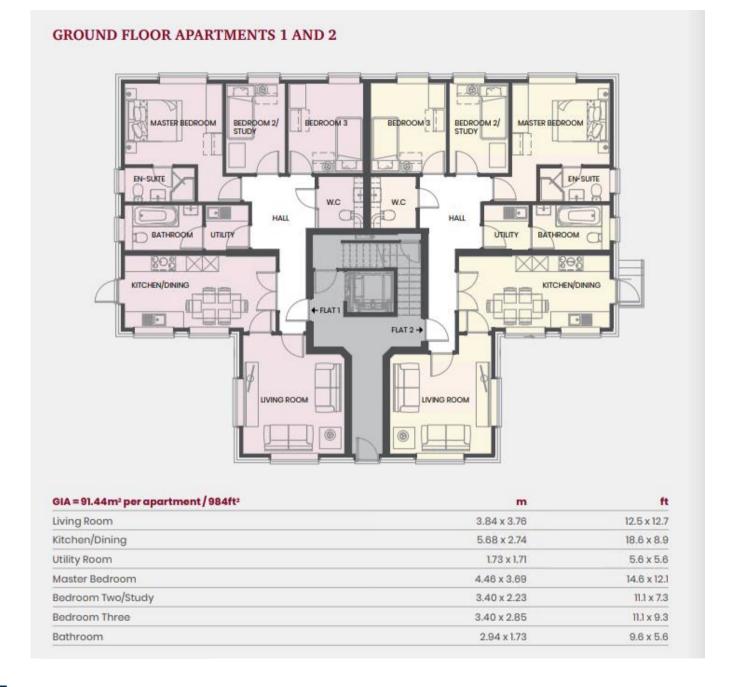

## **Description**

This ground floor apartment features three bedrooms and two stylish bathrooms. Upon entering the property the entrance hall flows into a bright living room. The contemporary kitchen is designed for modern living, seamlessly integrating with the dining space. The master bedroom boasts a ensuite bathroom, while the second and third bedrooms are versatile and well-appointed. A sleek family bathroom and a convenient utility room add to the functionality of the layout, complemented by a separate W/C for guests. Additionally included are 2 allocated parking spaces, equipped with an EV charger. \*An advance payment of one weeks rent is required to secure this property\*