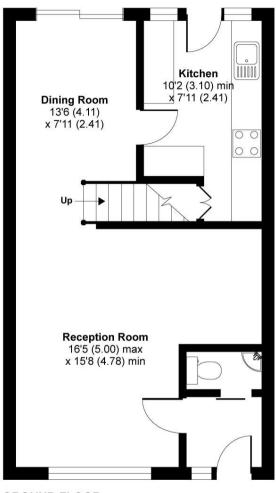

GROUND FLOOR FIRST FLOOR

'For illustrative purposes only - not to scale. The position and size of doors, windows, appliances and other features are approximate only.'

Whilst every attempt has been made to ensure the accuracy of the floor plan contained here, measurements of doors, windows and rooms are approximate and no responsibility is taken for any error, omission or misstatement. These plans are for representation purposes only as defined by RICS Code of Measuring Practice and should be used as such by any prospective purchaser. Specifically no guarantee is given on the total square footage of the property if quoted on this plan. Any figure given is for initial guidance only and should not be relied on as a basis of valuation.

Copyright nichecom.co.uk 2016 Produced for Robsons REF: 119112