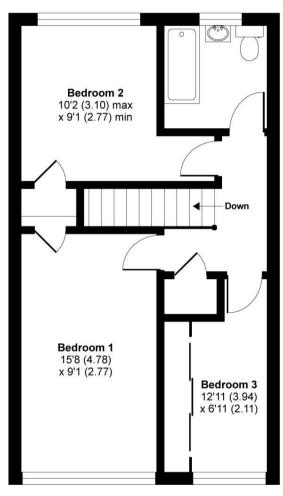

GROUND FLOOR FIRST FLOOR

'For illustrative purposes only - not to scale. The position and size of doors, windows, appliances and other features are approximate only.'

Whilst every attempt has been made to ensure the accuracy of the floor plan contained here, measurements of doors, windows and rooms are approximate and no responsibility is taken for any error, omission or misstatement. These plans are for representation purposes only as defined by RICS Code of Measuring Practice and should be used as such by any prospective purchaser. Specifically no guarantee is given on the total square footage of the property if quoted on this plan. Any figure given is for initial guidance only and should not be relied on as a basis of valuation.

Copyright nichecom.co.uk 2016 Produced for Robsons REF: 119112