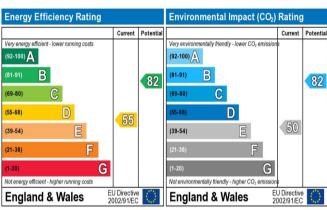

### **Additional Information**

• Local Authority: Hillingdon

• Council Tax Band: E

• Deposit Amount: £2,884.00

• Reservation Payment: One wekks rent

• Energy Efficiency Rating: Band C

• Available Date: 14/09/2024

### Additional Information

• Local Authority: Hillingdon

• Council Tax Band: E

• Deposit Amount: £2,884.00

• Reservation Payment: One wekks rent

• Energy Efficiency Rating: Band C

• Available Date: 14/09/2024

The energy efficiency rating is a measure of the overall efficiency of a home. The higher the rating the more energy efficient the home is and the lower the fuel bills will be.

The environmental impact rating is a measure of a home's impact on the environment in terms of carbon dioxide  $(CO_2)$  emissions. The higher the rating the less impact it has on the environment.