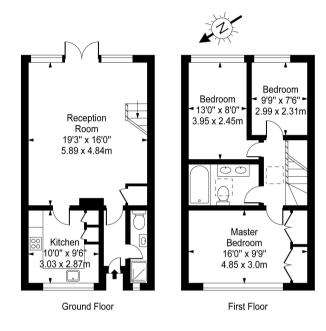

#### Approx. Gross Internal Area 950 Sq Ft - 88.26 Sq M

For Illustration Purposes Only - Not To Scale Floor Plan by www.pmsupply.co.uk Ref: No. 26342

This floor plan should be used as a general outline for guidance only and do not constitute in whole or in part an offer or contract.

#### Approx. Gross Internal Area 950 Sq Ft - 88.26 Sq M

For Illustration Purposes Only - Not To Scale Floor Plan by www.pmsupply.co.uk Ref: No. 26342

This floor plan should be used as a general outline for guidance only and do not constitute in whole or in part an offer or contract. Any intending purchaser or lessee should satisfy themselves by inspection, searches, enquiries and full survey as to the correctness of each statement. Any areas, measurements or distances quoted are approximate and should not be used to value a property or be the basis of any sale or let.