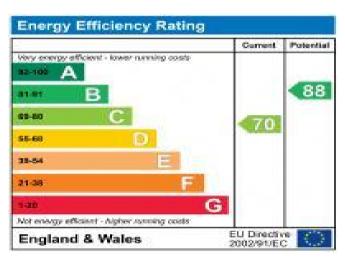

### **Additional Information**

• Local Authority: Hillingdon

• Council Tax Band: E

• Deposit Amount: £2,884.00

• Reservation Payment: One wekks rent

• Energy Efficiency Rating: Band C

• Available Date: 14/09/2024

### Additional Information

• Local Authority: Hillingdon

• Council Tax Band: E

• Deposit Amount: £2,884.00

• Reservation Payment: One wekks rent

• Energy Efficiency Rating: Band C

• Available Date: 14/09/2024

The energy efficiency rating is a measure of the overall efficiency of a home. The higher the rating the more energy efficient the home is and the lower the fuel bills will be.

The environmental impact rating is a measure of a home's impact on the environment in terms of carbon dioxide  $(CO_2)$  emissions. The higher the rating the less impact it has on the environment.