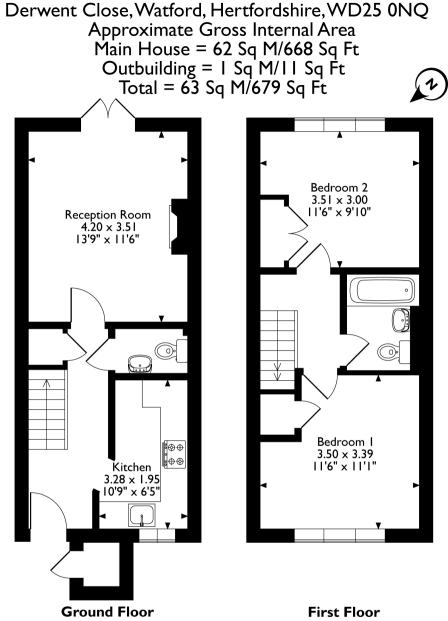

## **Description**

A well presented two bedroom family home situated in a popular residental location in Watford. The property comprises, entrance hall, living room, kitchen, guest W/C, two double bedrooms and a family bathroom. The property also features off street parking and a private rear garden.