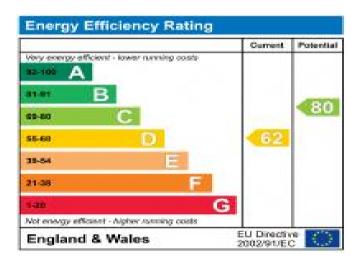

#### **Additional Information**

• Local Authority: Hillingdon

• Council Tax Band: C

• Deposit Amount: £2,134.00

• Reservation Payment: One weeks rent

• Energy Efficiency Rating: Band D

• Available Date: 05/09/2024