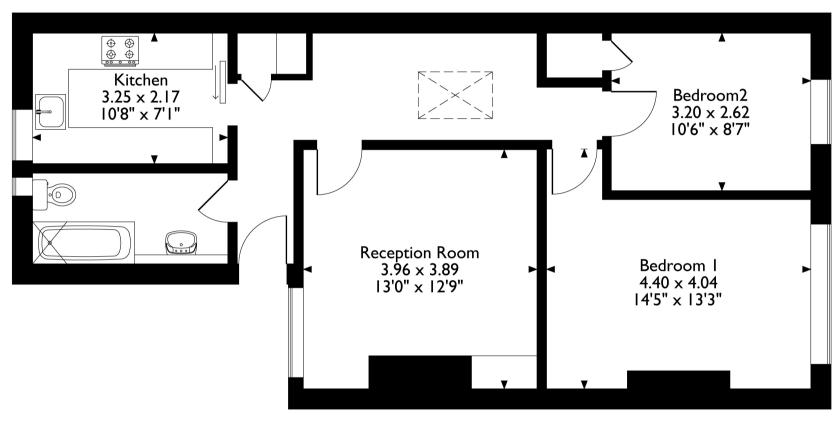

# Green Lane, Northwood, HA6 2XS Approximate Gross Internal Area 67 Sq M/721 Sq Ft

### **Second Floor**

Please note that the location of doors, windows and other items are approximate and this floorplan is to be used for illustrative purposes only. Unauthorized reproduction is prohibited.