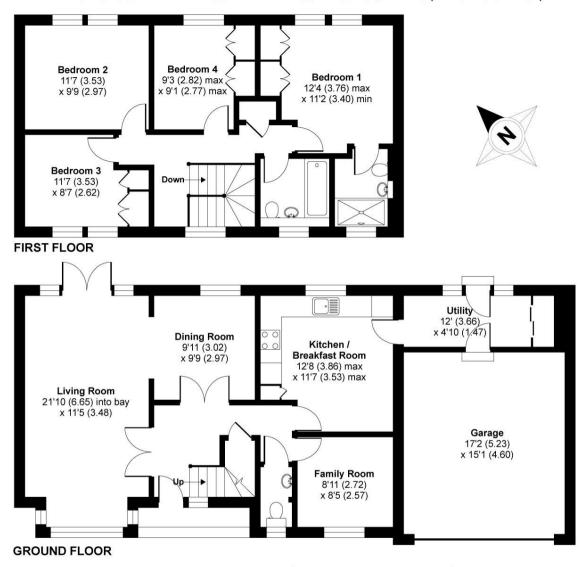

#### APPROX. GROSS INTERNAL FLOOR AREA 1727 SQ FT 160.4 SQ METRES (INCLUDES GARAGE)

'For illustrative purposes only - not to scale. The position and size of doors, windows, appliances and other features are approximate only.'

Whilst every attempt has been made to ensure the accuracy of the floor plan contained here, measurements of doors, windows and rooms are approximate and no responsibility is taken for any error, omission or misstatement. These plans are for representation purposes only as defined by RICS Code of Measuring Practice and should be used as such by any prospective purchaser. Specifically no guarantee is given on the total square footage of the property if quoted on this plan. Any figure given is for initial guidance only and should not be relied on as a basis of valuation.