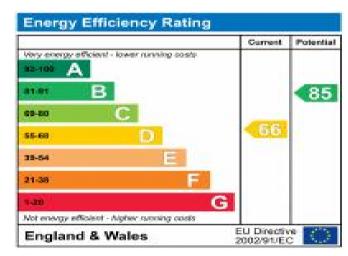

#### **Additional Information**

• Local Authority: Three Rivers

• Council Tax Band: G

• Deposit Amount: £4,326.00

• Reservation Payment: One weeks rent

• Energy Efficiency Rating: Band D

• Available Date: 30/09/2024