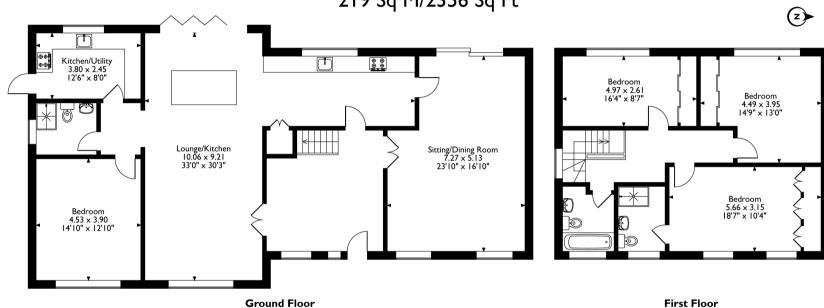

### **Description**

Robsons are excited to bring to the market this spacious and modern four bedroom detached family home in Northwood. The entire property is flush with natural light throughout and comprises large entrance hall, front sitting room ,dining room, open plan family room and kitchen with bifold doors leading out to the rear garden, utility room with second kitchen, ground floor bedroom and bathroom. To the first floor you will find the main bedroom with fitted wardrobes and ensuite bathroom, two further double bedrooms and a family bathroom. Further features include a well mannicured rear garden and a front driveway providing ample parking.

# Kundi Lodge, BatchworthLane, Northwood, HA6 3HE Approximate Gross Internal Area 219 Sq M/2356 Sq Ft

Please note that the location of doors, windows and other items are approximate and this floorplan is to be used for illustrative purposes only. Unauthorized reproduction is prohibited.