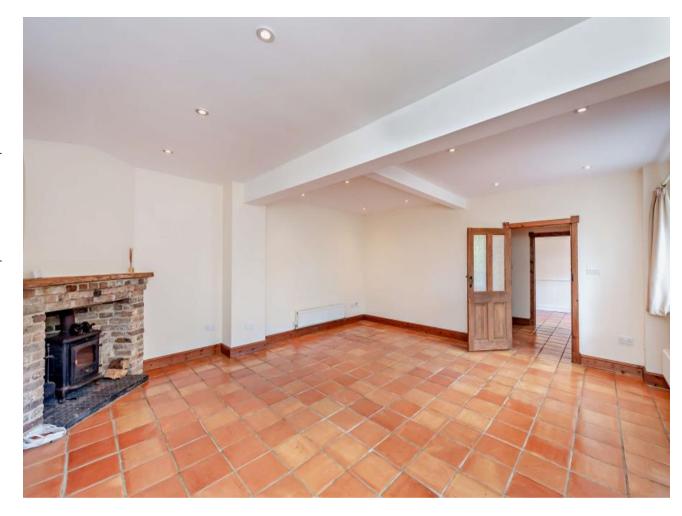

## **Description**

"The Stables" is a picturesque barn conversion situated in a rural location, the house is double fronted with an ideal mixture of traditional and modern features, there is a double aspect living room with a tiled floor and a brick fireplace. The kitchen/breakfast room is fitted a range of modern units providing ample storage space and integrated appliances and there is also a guest cloakroom. To the first floor is a feature window overlooking a paddock, two double bedrooms and a large family bathroom. The gardens are to the side of the house with mature hedging boundaries and to the front is ample parking for three cars. A particular feature of this property are the views of the surrounding countryside. Rent includes garden maintenance. \*\* An advance reservation payment of one weeks rent is required to secure the property \*\*