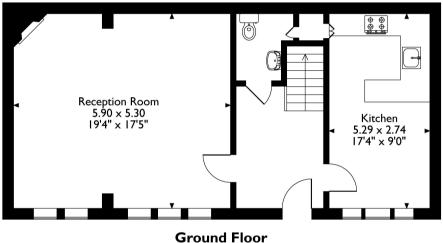

# The Stables, RedhallLane Chandlers Cross, Rickmansworth, Hertfordshire, WD3 4LS Approximate Gross Internal Area 106 Sq M/1141 Sq Ft

First Floor

Please note that the location of doors, windows and other items are approximate and this floorplan is to be used for illustrative purposes only. Unauthorized reproduction is prohibited.