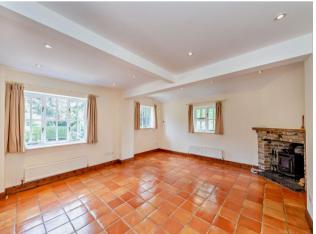

## **Description**

"The Stables" is a picturesque barn conversion situated in a rural location, the house is double fronted with an ideal mixture of traditional and modern features, there is a double aspect living room with a tiled floor and a brick fireplace. The kitchen/breakfast room is fitted a range of modern units providing ample storage space and integrated appliances and there is also a guest cloakroom. To the first floor is a feature window overlooking a paddock, two double bedrooms and a large family bathroom. The gardens are to the side of the house with mature hedging boundaries and to the front is ample parking for three cars. A particular feature of this property are the views of the surrounding countryside. Rent includes garden maintenance. \*\* An advance reservation payment of one weeks rent is required to secure the property \*\*