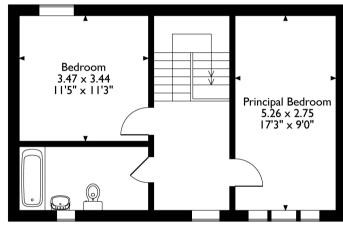

# The Stables, RedhallLane Chandlers Cross, Rickmansworth, Hertfordshire, WD3 4LS Approximate Gross Internal Area 106 Sq M/1141 Sq Ft

First Floor

Please note that the location of doors, windows and other items are approximate and this floorplan is to be used for illustrative purposes only. Unauthorized reproduction is prohibited.