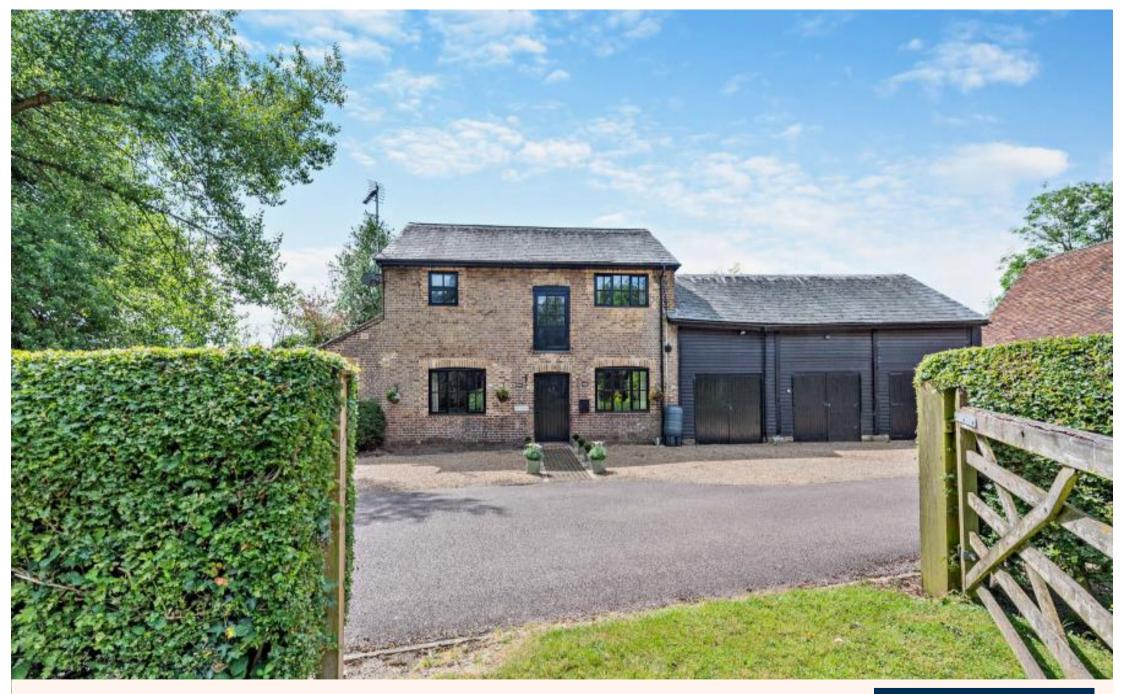

## **Description**

"The Stables" is a picturesque barn conversion situated in a rural location, the house is double fronted with an ideal mixture of traditional and modern features, there is a double aspect living room with a tiled floor and a brick fireplace. The kitchen/breakfast room is fitted a range of modern units providing ample storage space and integrated appliances and there is also a guest cloakroom. To the first floor is a feature window overlooking a paddock, two double bedrooms and a large family bathroom. The gardens are to the side of the house with mature hedging boundaries and to the front is ample parking for three cars. A particular feature of this property are the views of the surrounding countryside. Rent includes garden maintenance. \*\* An advance reservation payment of one weeks rent is required to secure the property \*\*