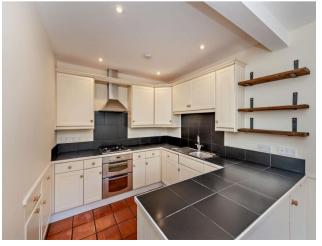

## **Description**

"The Stables" is a picturesque barn conversion situated in a rural location, the house is double fronted with an ideal mixture of traditional and modern features, there is a double aspect living room with a tiled floor and a brick fireplace. The kitchen/breakfast room is fitted a range of modern units providing ample storage space and integrated appliances and there is also a guest cloakroom. To the first floor is a feature window overlooking a paddock, two double bedrooms and a large family bathroom. The gardens are to the side of the house with mature hedging boundaries and to the front is ample parking for three cars. A particular feature of this property are the views of the surrounding countryside. Rent includes garden maintenance. \*\* An advance reservation payment of one weeks rent is required to secure the property \*\*