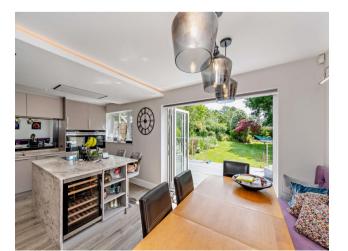

## **Description**

Robsons are excited to bring to the market this stunning four bedroom detached family home situated on the private Gatehill Estate. The property is finished to an extremely high standard and comprises, spacious entrance hall, front facing sitting room, open plan kitchen/ dining room with bi-fold patio doors leading out to decked patio overlooking the well-manicured garden, a rear facing lounge with bi-fold patio doors, ground floor w/c, office/study, large master bedroom with fitted wardrobes and ensuite bathroom, three further double bedrooms and a family bathroom. The property also features a large rear garden with a raised decked patio area, a large driveway providing parking for multiple vehicles and a front garden.