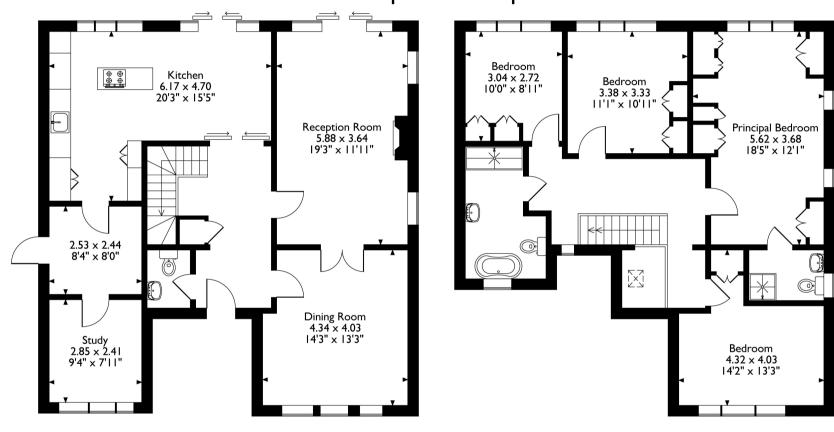

# Wieland Road, Northwood, HA6 3QU Approximate Gross Internal Area 176 Sq M/1895 Sq Ft

Ground Floor First Floor

Please note that the location of doors, windows and other items are approximate and this floorplan is to be used for illustrative purposes only. Unauthorized reproduction is prohibited.