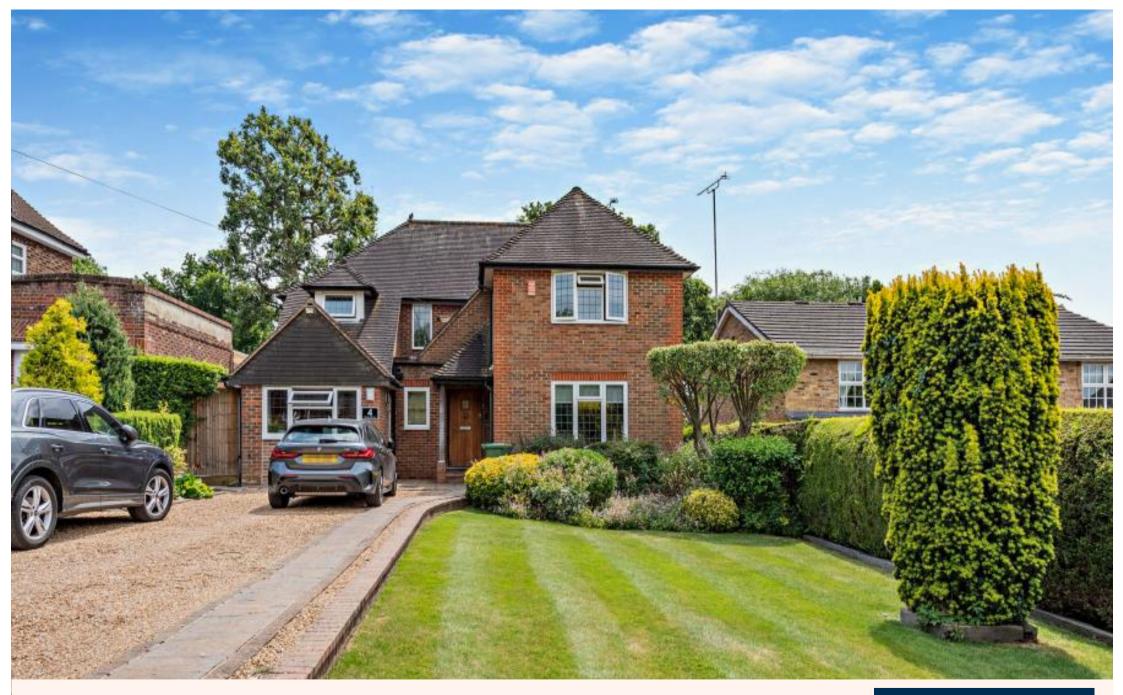

## **Description**

Robsons are excited to bring to the market this stunning four bedroom detached family home situated on the private Gatehill Estate. The property is finished to an extremely high standard and comprises, spacious entrance hall, front facing sitting room, open plan kitchen/ dining room with bi-fold patio doors leading out to decked patio overlooking the well-manicured garden, a rear facing lounge with bi-fold patio doors, ground floor w/c, office/study, large master bedroom with fitted wardrobes and ensuite bathroom, three further double bedrooms and a family bathroom. The property also features a large rear garden with a raised decked patio area, a large driveway providing parking for multiple vehicles and a front garden.