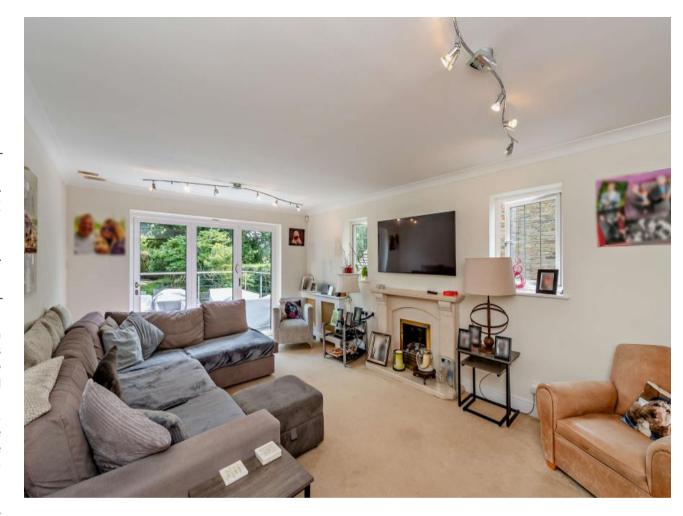

## **Description**

Robsons are excited to bring to the market this stunning four bedroom detached family home situated on the private Gatehill Estate. The property is finished to an extremely high standard and comprises, spacious entrance hall, front facing sitting room, open plan kitchen/ dining room with bi-fold patio doors leading out to decked patio overlooking the well-manicured garden, a rear facing lounge with bi-fold patio doors, ground floor w/c, office/study, large master bedroom with fitted wardrobes and ensuite bathroom, three further double bedrooms and a family bathroom. The property also features a large rear garden with a raised decked patio area, a large driveway providing parking for multiple vehicles and a front garden.