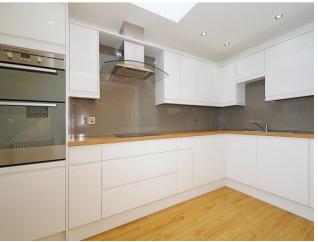

## **Description**

This four bedroom, four bathroom detached family home has been intelligently extended to provide substantial accommodation set over two floors. Finished to a high standard providing four double bedrooms each with their own ensuite bath/shower rooms. The modern open plan kitchen/family space is complimented further by twin French doors leading out on the raised decked area overlooking the landscaped rear garden. Further benefits included carriage drive way, utility room and in the garden outside summer house/home office/playroom.