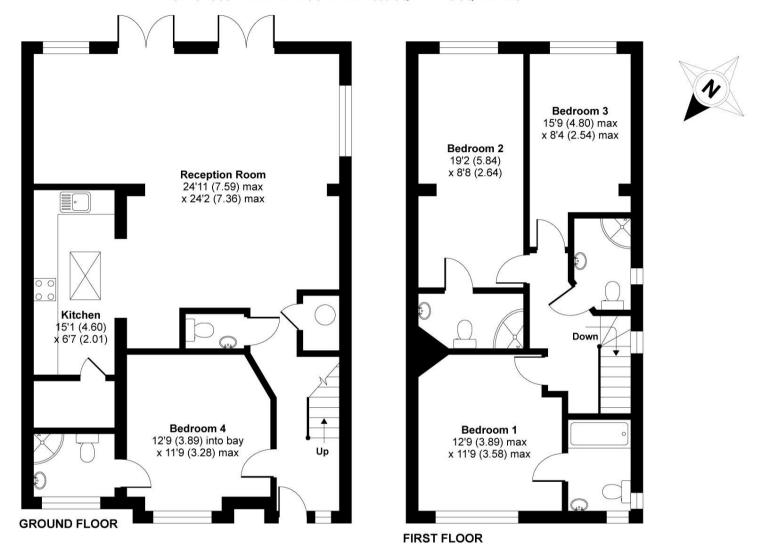

#### APPROX. GROSS INTERNAL FLOOR AREA 1586 SQ FT 147.3 SQ METRES

'For illustrative purposes only - not to scale. The position and size of doors, windows, appliances and other features are approximate only.'

Whilst every attempt has been made to ensure the accuracy of the floor plan contained here, measurements of doors, windows and rooms are approximate and no responsibility is taken for any error, omission or misstatement. These plans are for representation purposes only as defined by RICS Code of Measuring Practice and should be used as such by any prospective purchaser. Specifically no guarantee is given on the total square footage of the property if quoted on this plan. Any figure given is for initial guidance only and should not be relied on as a basis of valuation.