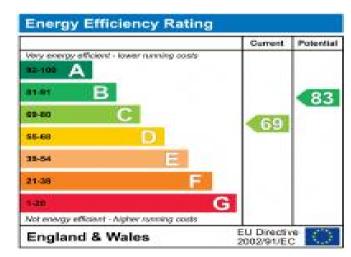

### **Additional Information**

• Local Authority: Hillingdon

• Council Tax Band: F

• Deposit Amount: £4,557.00

• Reservation Payment: One weeks rent

• Energy Efficiency Rating: Band C

• Available Date: 06/08/2024