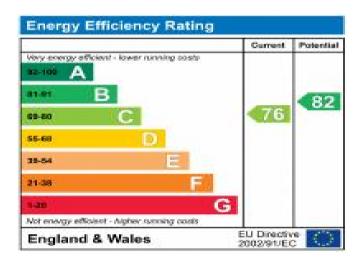

## Additional Information

• Local Authority: Three Rivers

• Council Tax Band: G

• Deposit Amount: £2,769.00

• Reservation Payment: One weeks Rent

• Energy Efficiency Rating: Band C

• Available Date: 17/06/2024