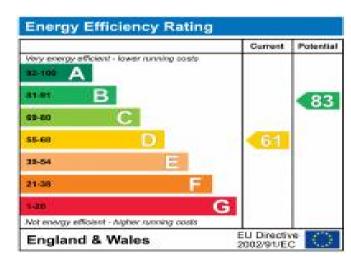

#### **Additional Information**

• Local Authority: Hillingdon

• Council Tax Band: D

• Deposit Amount: £1,788.00

• Reservation Payment: One weeks rent

• Energy Efficiency Rating: Band D

• Available Date: 13/06/2024