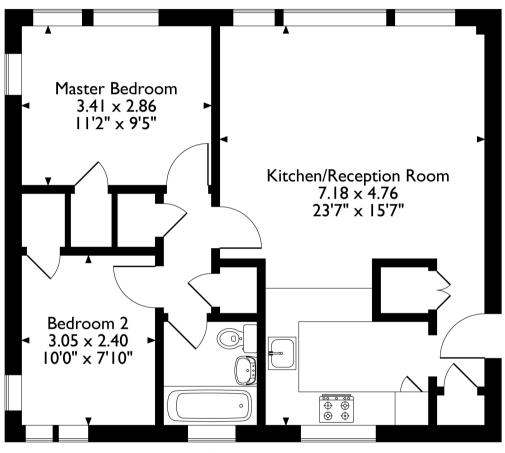

## Dormans Close, Northwood, HA6 2FX Approximate Gross Internal Area 60 Sq M/646 Sq Ft

### Fifth Floor

Please note that the location of doors, windows and other items are approximate and this floorplan is to be used for illustrative purposes only. Unauthorized reproduction is prohibited.