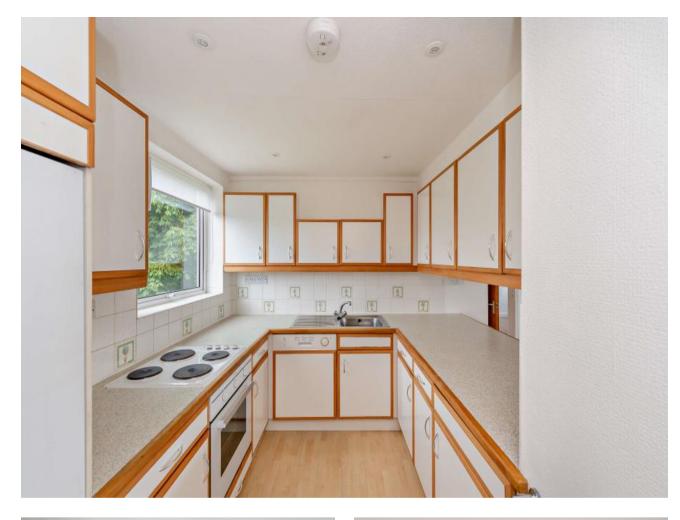

#### **Description**

A bright and spacious two bedroom apartment located within close proximity to Northwood Metropolitan line Station. The top floor apartment comprises, entrance hall, kitchen with fitted appliances, living room, modern bathroom, two double bedrooms with fitted storage and three hallway storage cupboards. The apartment also benefits from a garage in a nearby block & a large storage cupboard in the ground floor communal area of the building.