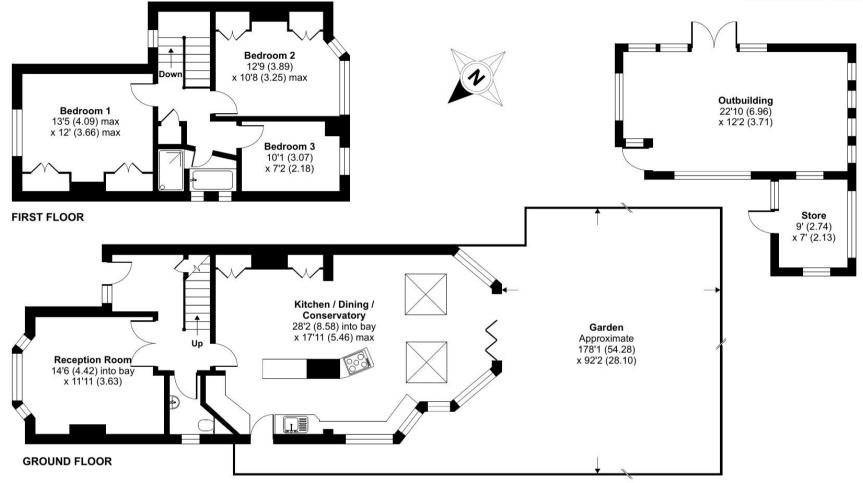

Approximate Area = 1260 sq ft / 117.1 sq m Outbuilding = 334 sq ft / 31 sq m Total = 1594 sq ft / 148.1 sq m

For identification only - Not to scale

Floor plan produced in accordance with RICS Property Measurement Standards incorporating International Property Measurement Standards (IPMS2 Residential). © nichecom 2023. Produced for Robsons. REF: 984844