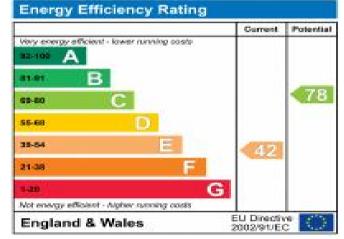

### **Additional Information**

- Local Authority: Three Rivers
- Council Tax Band: E
- Deposit Amount: £3,230.00
- Reservation Payment: One weeks rent
- Energy Efficiency Rating: Band E
- Available Date: 02/08/2024