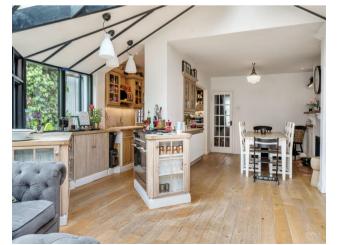

## Description

A charming three bedroom family home located on a popular residential road in Bushey. The semi-detached property consists of a welcoming entrance hall leading to a bright and spacious front living room. To the rear of the property you will find a stunning open plan kitchen dining room and a unique conservatory with patio doors leading out to an impressive and well manicured rear garden. Upstairs are three bedrooms and a beautiful family bathroom. The property is offered unfurnished and benefits from an additional ground floor cloakroom and front driveway with parking for up to two vehicles.