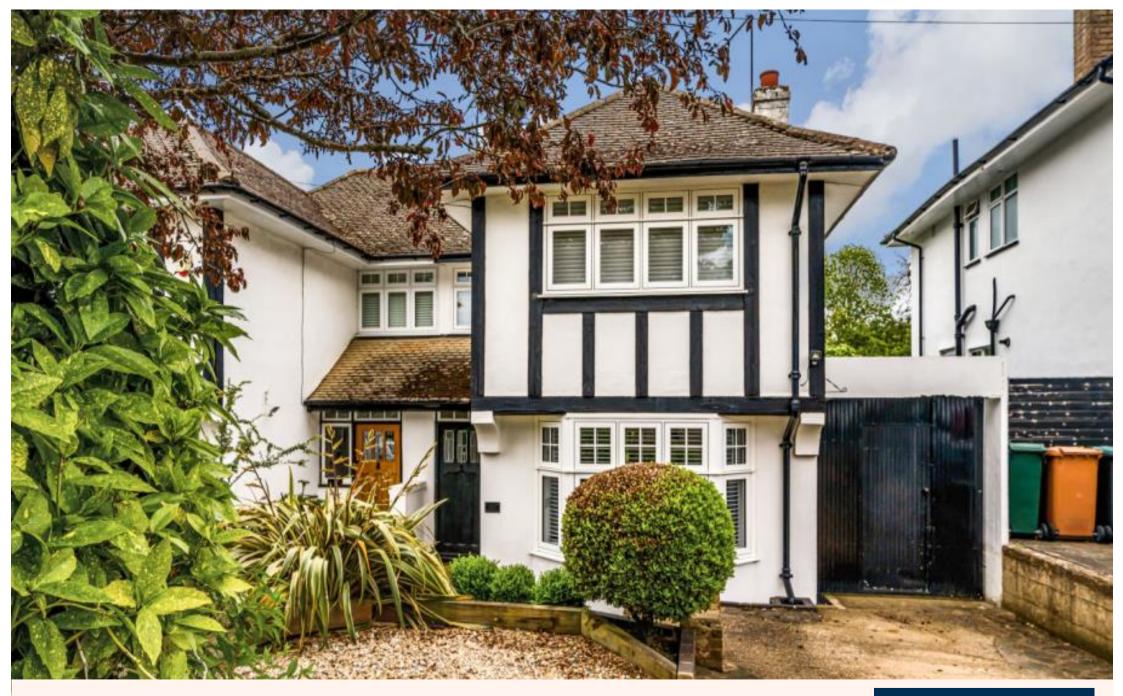

# A charming three bedroom family home located on a popular residential road

Hillcroft Crescent, Watford, WD19 4PB

• SEMI DETACHED • ENTRANCE HALLWAY • LIVING ROOM • DOWNSTAIRS GUEST CLOAKROOM • OPEN PLAN KITCHEN/DINING ROOM • CONSERVATORY • THREE BEDROOMS • FAMILY BATHROOM • LARGE GARDEN • UNFURNISHED

## Description

A charming three bedroom family home located on a popular residential road in Bushey. The semi-detached property consists of a welcoming entrance hall leading to a bright and spacious front living room. To the rear of the property you will find a stunning open plan kitchen dining room and a unique conservatory with patio doors leading out to an impressive and well manicured rear garden. Upstairs are three bedrooms and a beautiful family bathroom. The property is offered unfurnished and benefits from an additional ground floor cloakroom and front driveway with parking for up to two vehicles.