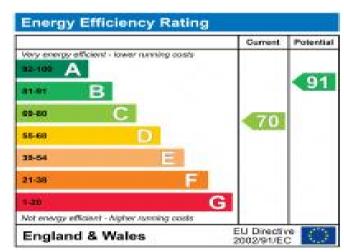

## Additional Information

• Local Authority: Hillingdon

• Council Tax Band: D

• Deposit Amount: £2,480.00

• Reservation Payment: One weeks rent

• Energy Efficiency Rating: Band C

• Available Date: 21/06/2024