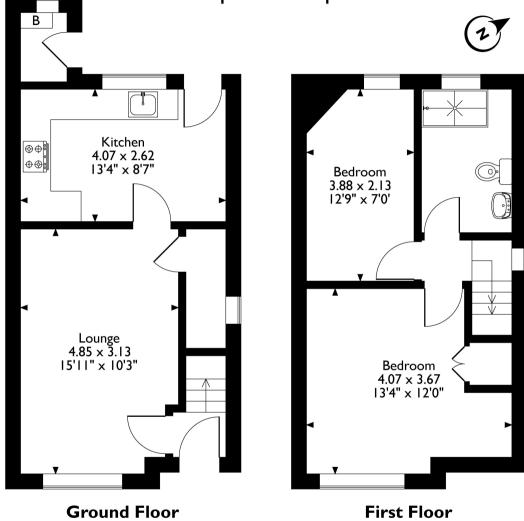

## Hilliard Road, Northwood, HA6 ISL Approximate Gross Internal Area 62 Sq M/667 Sq Ft

Please note that the location of doors, windows and other items are approximate and this floorplan is to be used for illustrative purposes only. Unauthorized reproduction is prohibited.