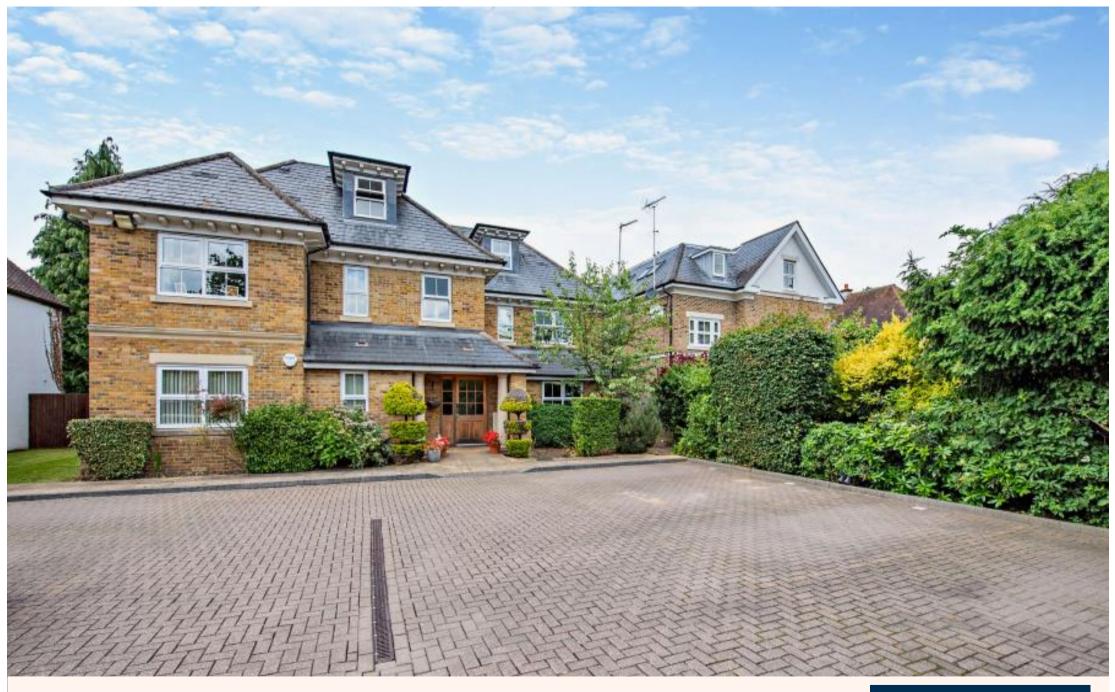

# A top floor two bedroom, two bathroom apartment & two allocated parking spaces

110 Ducks Hill Road, Northwood, Middlesex HA6 2XU

• ENTRANCE HALL • LIVING ROOM • KITCHEN • MAIN BEDROOM WITH STORAGE AND ENSUITE BATHROOM • BEDROOM TWO WITH ENSUITE SHOWER ROOM • COMMUNAL GROUNDS • TWO ALLOCATED PARKING SPACES • UNFURNISHED

## **Description**

An immaculately presented two bedroom, two bathroom penthouse apartment located on the ever popular Ducks Hill Road in Northwood. Set within an exclusive development of just five luxury apartments, the top floor apartment comprises; spacious entrance hall, modern fitted kitchen with intergrated appliances, large living room, master bedroom with ensuite bathroom & fitted wardrobes, second bedroom with ensuite & fitted wardrobes and a useful hallway storage cupboard. The property also benefits from two allocated parking spaces and a well maintained communal gardens.