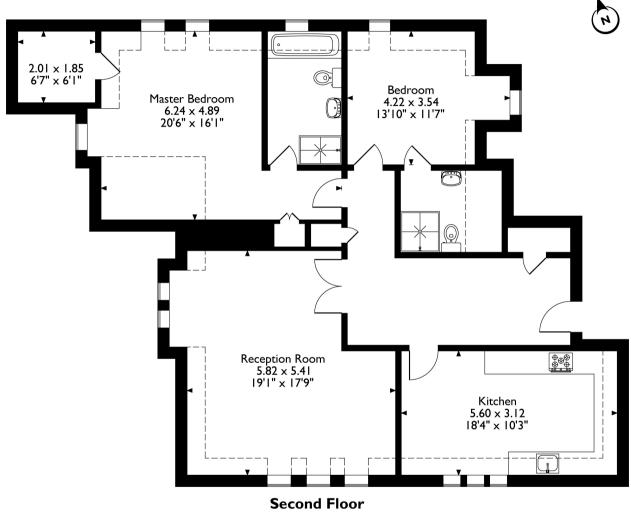

## **Description**

An immaculately presented two bedroom, two bathroom penthouse apartment located on the ever popular Ducks Hill Road in Northwood. Set within an exclusive development of just five luxury apartments, the top floor apartment comprises; spacious entrance hall, modern fitted kitchen with intergrated appliances, large living room, master bedroom with ensuite bathroom & fitted wardrobes, second bedroom with ensuite & fitted wardrobes and a useful hallway storage cupboard. The property also benefits from two allocated parking spaces and a well maintained communal gardens.

# Lancaster Court, Ducks Hill Road, Northwood, HA6 2XU Approximate Gross Internal Area 101 Sq M/1087 Sq Ft

Please note that the location of doors, windows and other items are approximate and this floorplan is to be used for illustrative purposes only. Unauthorized reproduction is prohibited.