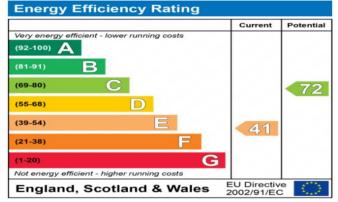

#### **Additional Information**

- Local Authority: Hillingdon
- Council Tax Band: G
- Deposit Amount: £4,615.00
- Reservation Payment: One weeks rent
- Energy Efficiency Rating: Band E
- Available Date: 07/06/2024

The energy efficiency rating is a measure of the overall efficiency of a home. The higher the rating the more energy efficient the home is and the lower the fuel bills will be.

Made with Metropix ©2016