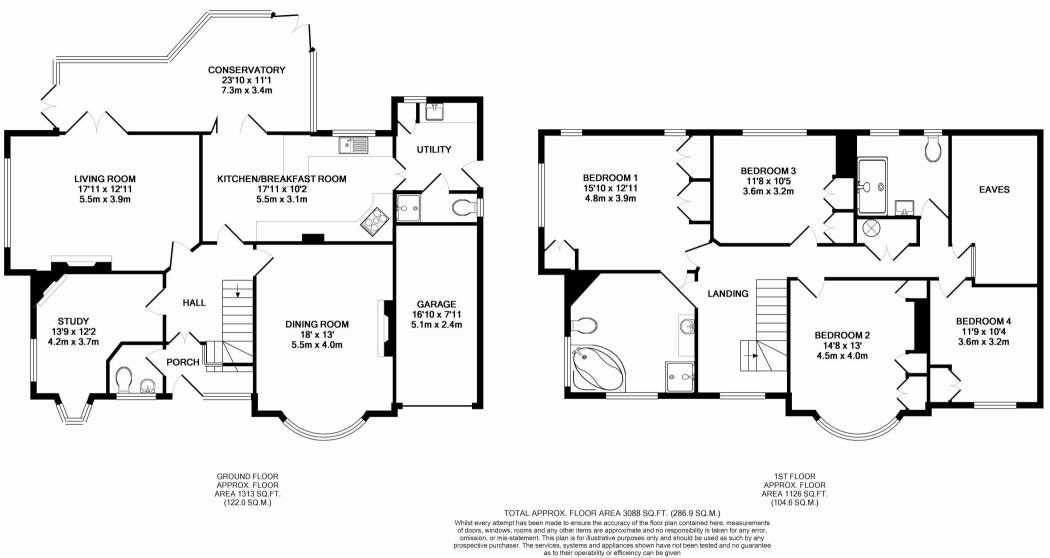

### Description

This substantial detached family home offers spacious living in a sought after location. The ground floor comprises of porch, entrance hallway, study, two guest cloakrooms, dining room, living room, kitchen/breakfast room, utility and conservatory. To the first floor there are four bedrooms, the main bedroom with ensuite and a family bathroom, The property is offered unfurnished, with a garage and large rear garden.