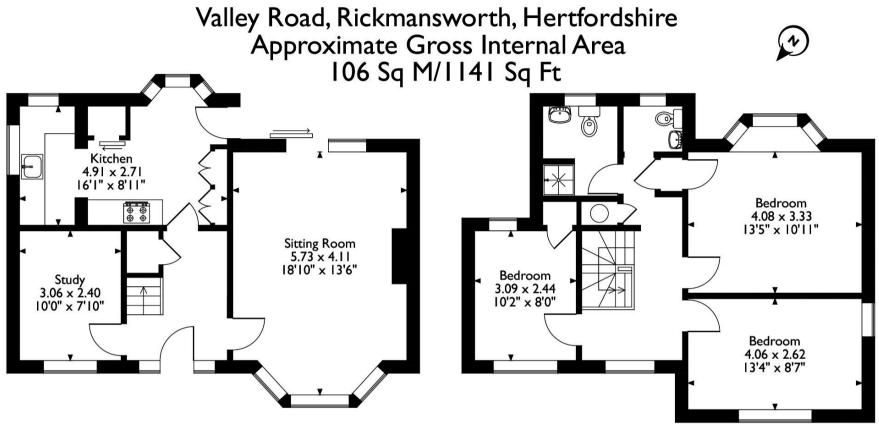

# A delightful three bedroom detached family home located on a premier road

Valley Road, Rickmansworth, WD3 4DT

• DETACHED • ENTRANCE HALLWAY • FITTED KITCHEN/DINER • SPACIOUS LIVING ROOM • SITTING ROOM/OFFICE • THREE BEDROOMS • FAMILY BATHROOM • PRIVATE GARDEN • CARRIAGE DRIVEWAY • UNFURNISHED

### Description

the garage is not included.

A delightful three bedroom detached family home located on a premier road in Rickmansworth. The property comprises of a welcoming entrance hall leading to a bright and spacious living room and sitting room/office. Towards the rear of the property there is a modern kitchen/diner with doors leading out to a mature rear garden. To the first floor there are three bedrooms and a modern family bathroom. The property is offered unfurnished and benefits from ample parking via a carriage driveway. Please be aware

## **Energy Efficiency Rating**

**Ground Floor** 

**First Floor** 

Please note that the location of doors, windows and other items are approximate and this floorplan is to be used for illustrative purposes only. Unauthorized reproduction is prohibited.