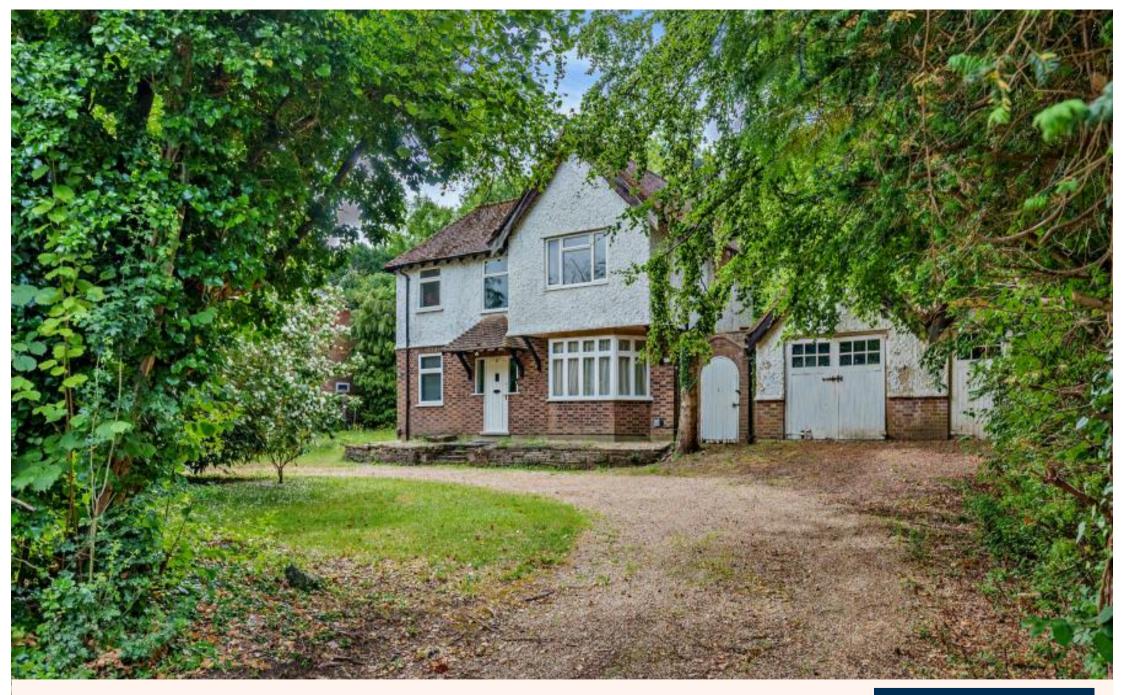

# A delightful three bedroom detached family home located on a premier road

Valley Road, Rickmansworth, WD3 4DT

• DETACHED • ENTRANCE HALLWAY • FITTED KITCHEN/DINER • SPACIOUS LIVING ROOM • SITTING ROOM/OFFICE • THREE BEDROOMS • FAMILY BATHROOM • PRIVATE GARDEN • CARRIAGE DRIVEWAY • UNFURNISHED

### Description

the garage is not included.

A delightful three bedroom detached family home located on a premier road in Rickmansworth. The property comprises of a welcoming entrance hall leading to a bright and spacious living room and sitting room/office. Towards the rear of the property there is a modern kitchen/diner with doors leading out to a mature rear garden. To the first floor there are three bedrooms and a modern family bathroom. The property is offered unfurnished and benefits from ample parking via a carriage driveway. Please be aware