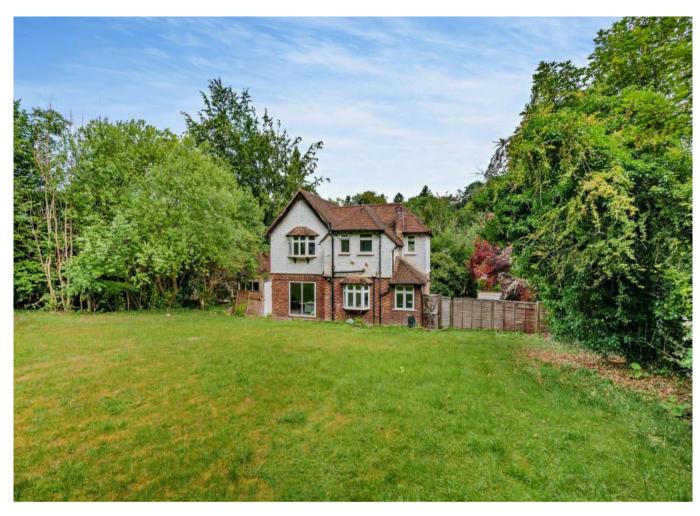

# A delightful three bedroom detached family home located on a premier road

Valley Road, Rickmansworth, WD3 4DT

• DETACHED • ENTRANCE HALLWAY • FITTED KITCHEN/DINER • SPACIOUS LIVING ROOM • SITTING ROOM/OFFICE • THREE BEDROOMS • FAMILY BATHROOM • PRIVATE GARDEN • CARRIAGE DRIVEWAY • UNFURNISHED

### Description

the garage is not included.

A delightful three bedroom detached family home located on a premier road in Rickmansworth. The property comprises of a welcoming entrance hall leading to a bright and spacious living room and sitting room/office. Towards the rear of the property there is a modern kitchen/diner with doors leading out to a mature rear garden. To the first floor there are three bedrooms and a modern family bathroom. The property is offered unfurnished and benefits from ample parking via a carriage driveway. Please be aware