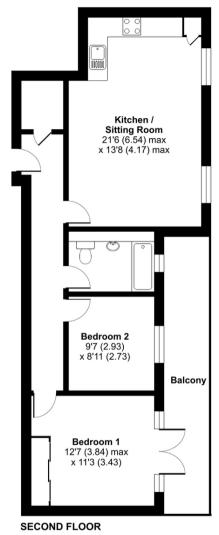

# Ferndown, Joel Street, Northwood, HA6

Approximate Area = 712 sq ft / 66.1 sq m
For identification only - Not to scale

Floor plan produced in accordance with RICS Property Measurement Standards incorporating International Property Measurement Standards (IPMS2 Residential). © nichecom 2022. Produced for Robsons Lettings. REF: 890985