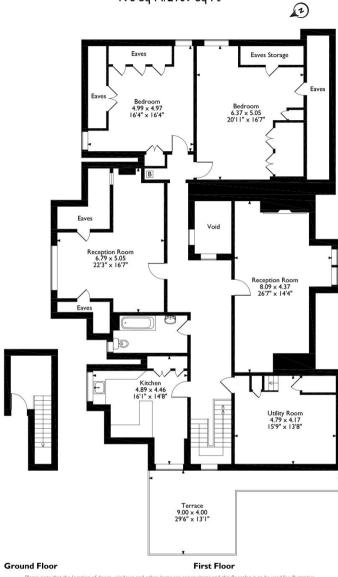

### **Description**

Positioned in the this attractive period property is this unique and well-presented three bedroom penthouse apartment located on a private road in the heart of Northwood. The character property offers spacious accommodation comprising, entrance hall with terrace, kitchen with fitted appliances, three large double bedrooms, family bathroom and two receptions rooms. The property also features a stunning communal garden and private parking is available at the front of the property.

# Tormead, Flat 5, 27, Dene Road, Northwood, HA6 2BX Approximate Gross Internal Area 196 Sq M/2109 Sq Ft

Please note that the location of doors, windows and other items are approximate and this floorplan is to be used for illustrative purposes only. Unauthorized reproduction is prohibited.