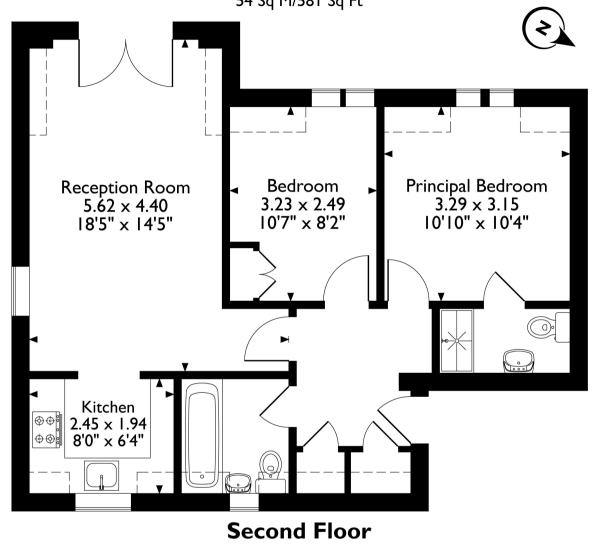

# Magisters Lodge, Watford Road, Rickmansworth, Hertfordshire, WD3 3SZ Approximate Gross Internal Area 54 Sq M/581 Sq Ft

Please note that the location of doors, windows and other items are approximate and this floorplan is to be used for illustrative purposes only. Unauthorized reproduction is prohibited.